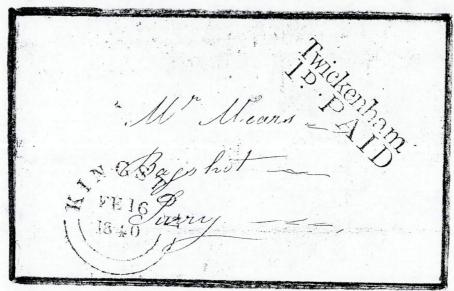

#### KINGSTON CROSS POSTS

The Kingston double arc date stamp was applied to the Down Mail and this example, being in the Uniform Penny Post period, carries the Twickenham 1°-PAID receiving stamp from whence it started en route to Bagshot in Surrey.

The letter is of interest on two counts, the attempt to become a Post office employee and the sound advice on the making of a will.

Feby 16th 1840 Sir,

Not having received any letter from the Post Office I despair of ever getting a situation in it, I do not know of any way of knowing whether my name is Inserted in their list or not, perhaps you would be kind enough to Inquire for me, or some friends of yours might let you know, & then perhaps you could let me know where I might apply to gain that Intelligence, I would not mind going to London to know.