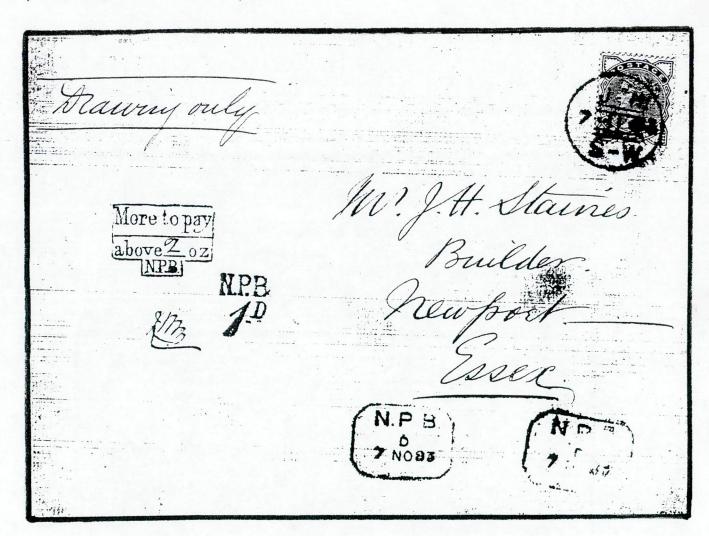

t first glance appears to have a capital "L" in the centre, the base of which is towards a corner, not a line. The reverse carries part of the letter, which the address "Darlington 29 July, 1752".

The prosaic explanation is a poorly struck stamp from some unidentified office but please note "PAID" seems to sit on the outer line, not face in as is the case with all the examples illustrated in Jay for the 1750s. The Dockwra-Murray-Chamberlain stamps DO show "PAID" on the outer line.....???

#### NEWSPAPER BRANCH CHARGE STAMP

#### Bill Hardy

Last year I was given a set of plans for the reredos in our church (Thorley, Bishop's Stortford) by a churchwarden who "found "them in an old document chest. Imagine my delight when I opened up the plans and found the postal treatment still in place.



The date is 7th. November 1883 and was prepaid by just one halfpenny adhesive. Endorsed "Drawing only "it was cancelled by the Book Post obliterator for the South Western District office and. despite not being a newspaper, was examined by that office.

The NPB, code D, date stamp for the same day was struck poorly, then repeated, the weight checked and the inverted step type " More to pay / above oz / N.P.B. " with a "2" inserted applied. The charge mark for 1d placed close by and the inspector's initials entered to confirm the charge.

In 1883 the Printed Paper Rate was ½d per 2oz and then an additional ½d for each 2oz. This item was rated at between 2 and 4 ounces and, with double the deficiency, the appropriate 1d shown. It is worth noting the Printed Paper Rate facility was introduce