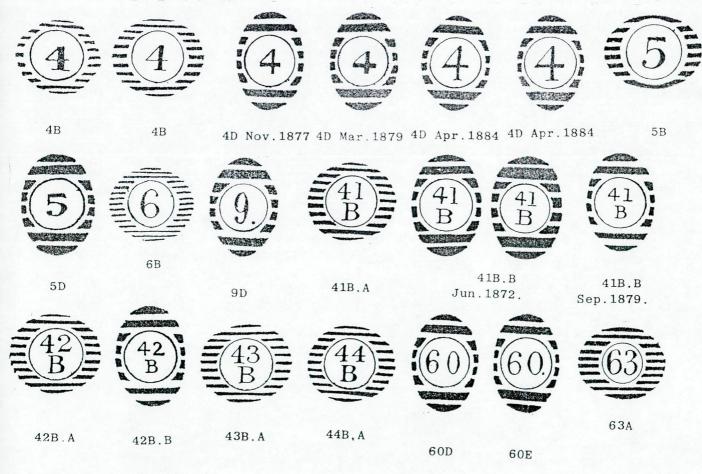

By way of refreshing the reader's memory an updated abstract from Section K of single stamps issued after 1856 is provided. We ask for both the transaction detail and any date extensions to be advised. The sequence used in the Handbook is retained. The list starts with the Central London stamps, then Northern, followed by the rest of the districts in clockwise compass order.

The first date shown is the date of entry in the Proof Impression Books. Dates in brackets are the recorded use. Rarity is shown as:

G. P. O. = Never Seen

H \* = Seen on loose adhesive only

H = one or two dated covers known

The illustrations appear on the facing page to the listing.

# CENTRAL LONDON

| 14 ST MARTIN'S PLACE     | 14A 2.4.                       | 4. 2 Nov. 75                                             | H *               |
|--------------------------|--------------------------------|----------------------------------------------------------|-------------------|
| 16 QUEEN VICTORIA STREET | 16A 2.4.                       | 4.2. Aug. 76 (Feb 78- Oct 80 )                           | Н                 |
| NORTHERN DISTRICT        |                                |                                                          |                   |
| 1 HIGHGATE               | 1D 2.4.4                       | 7. 1. Jan. 60<br>4. 2. Aug. 67<br>4. 2. Feb. 78          | H * GPO GPO       |
| 1B PONDERS END           | 1B. A 2. 7. 7                  | 7.2 May 61                                               | GPO               |
| 2B COLNEY HATCH          | 2B. A 2. 7. 7                  | 7.2. May 61                                              | GPO               |
| 3 WHETSTONE              | 3B 2.4.4                       | 1.2 Nov. 77                                              | GPO               |
| 3B HORNSEY               | 3B. A 1.8.8                    | 3.3 May 61                                               | GPO               |
| 4B SOUTHGATE             | 4B. A 2. 7. 7<br>4B. B 3. 3. 3 |                                                          | GPO<br>GPO        |
| 5B HOLLOWAY              |                                | 3.1. May 61<br>4.2. Jun 72<br>4.2. May 79                | GPO<br>H *<br>H * |
| 7 STOKE NEWINGTON        |                                | 11.2. Jul 58<br>3.2. Jun 71                              | H *               |
| 8 and 74 TOTTENHAM       |                                | 1. 2. Jun 73<br>1. 2. Jun 73                             | GPO<br>GPO        |
| 10 and 75 EDMONTON       |                                | 1. 2. Jun 73<br>1. 2. Jun 73                             | GPO<br>GPO        |
| 11 ENFIELD               |                                | 7. 2. Aug. 60<br>7. 3. Sep. 70                           | H<br>GPO          |
| 19 FINSBURY PARK         | 19B 2.4.4                      | 4.2. Feb 79                                              | GPO               |
| 51B WINCHMORE HILL       |                                | 7. 2. May 64-Aug. 65<br>5. 2. Aug. 65                    | GPO<br>GPO        |
| two entries in Proc      | of Books, dif                  |                                                          | GPO               |
| 52B WOOD GREEN           |                                | 7.2. May 64-Sep.65<br>5.2. Sep.65                        | GPO<br>GPO        |
| 53B UPPER HOLLOWAY       |                                | 3.3. Apr. 66 (Apr' 72 but<br>4.2. Jun. 71 which one MCG) | н                 |
| 64 CHESHUNT              | 64A 2.6.6                      | 5. 2. Oct. 63                                            | GPO               |