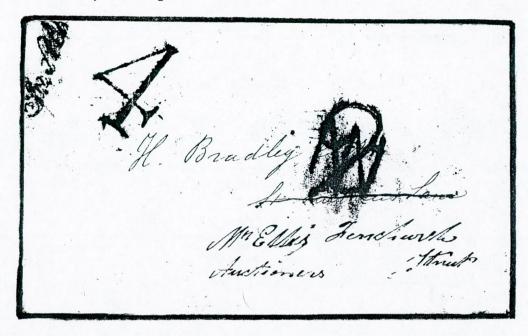

#### KINGSTON CROSS POSTS

The Kingston double arc date stamp was applied to the Down Mail and this example, being in the Uniform Penny Post period, carries the Twickenham 1°-PAID receiving stamp from whence it started en route to Bagshot in Surrey.

The letter is of interest on two counts, the attempt to become a Post office employee and the sound advice on the making of a will.

Feby 16th 1840 Sir,

Not having received any letter from the Post Office I despair of ever getting a situation in it, I do not know of any way of knowing whether my name is Inserted in their list or not, perhaps you would be kind enough to Inquire for me, or some friends of yours might let you know, & then perhaps you could let me know where I might apply to gain that Intelligence, I would not mind going to London to know.