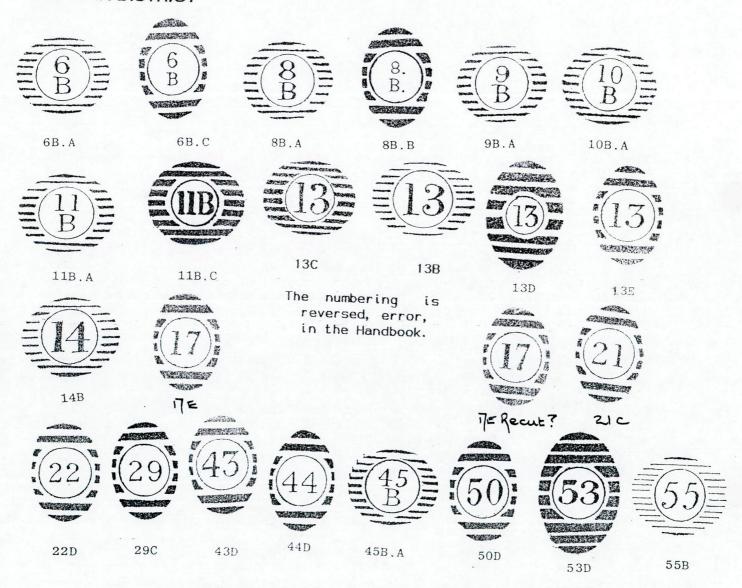

# NORTH EASTERN DISTRICT

| 7B LOUGHTON            | 7B. A 2. 7. 7. 2. May 61                                                                | н •             |
|------------------------|-----------------------------------------------------------------------------------------|-----------------|
| 17B CHIGWELL           | 17B 2.7.7.2. Jun 61 (Oct. 1868)                                                         | Н               |
| 53 WOODFORD GREEN      | 53A 3. 14. 15. 3 Jun 58                                                                 | н •             |
| EASTERN DISTRICT       |                                                                                         |                 |
| 6B CLAPTON             | 6B. A 2.7.7.2. May 61 (14 Jun 62 : Low Clapton back stamp) 6B. C 2.4.4.2. Apr. 80       | ver<br>H<br>GPO |
| 8B HACKNEY             | 8B. A 2.7.7.2. May 61<br>(Sep. 69 to Dec. 71)<br>8B. B 2.4.4.2. May 76                  | G<br>GPO        |
| 9B CANNING TOWN        | 9B. A 1. 8. 8. 2. May 61                                                                | н *             |
| 10B CHADWELL           | 10B. A 1. 8. 8. 2 May 61                                                                | GPO             |
| 11B POPLAR             | 11B. A 2. 7. 7. 2. May 61<br>11B. C 2. 5. 5. 2. Feb 71 (20 Jan 73)                      | H *             |
| 13 STRATFORD           | 13B 1.9.9.1 Nov.59<br>13C 2.6.6.2. undated<br>13D 3.2.2.3. Mar.72<br>13E 2.4.4.2 Mar.76 | H * GPO H *     |
| 14 LEYTON              | 14B 2.7.7.2. Dec. 59                                                                    | H -             |
| 17 LEYTONSTONE         | 17E 2.4.4.2. Dec.76 (2 sizes)                                                           | н •             |
| 21 WANSTEAD            | 21C 2.4.4.2. Dec. 76                                                                    | GPO             |
| 22 PLAISTOW            | 22D 2.4.4.2. May 60                                                                     | GPO             |
| 29 FOREST GATE         | 29C 2. 4. 4. 2 June 60                                                                  | GPO             |
| 43 ALDGATE             | 43D 2.4.4.2 July 83 (25 FEB. 84)                                                        | н               |
| 44 MANOR PARK          | 44D 2.4.4.2 Sep 83                                                                      | GPO             |
| 45B BARKING            | 45B. A 1. 9. 9. 1. May 61 (24 AUG. 65)                                                  | Н               |
| 50 VICTORIA DOCKS      | 50D 2.4.4.2. Apr. 83                                                                    | н •             |
| 53 HOMERTON            | 53D 3. <b>4. 4.</b> 3. Sep. 70                                                          | н -             |
| 55 LEYTON STREET       | 55B 2. 10. 9. 2 June 58                                                                 | н •             |
| SOUTH EASTERN DISTRICT |                                                                                         |                 |
| 12B CHARLTON           | 12B. A 2. 7. 7. 2. May 61                                                               | н •             |
| 13B CHISLEHURST        | 13B. A 2. 7. 7. 2. May 61                                                               | GPO             |
| 14B ERITH              | 14B. A 2. 7. 7. 2. May 61                                                               | GPO             |