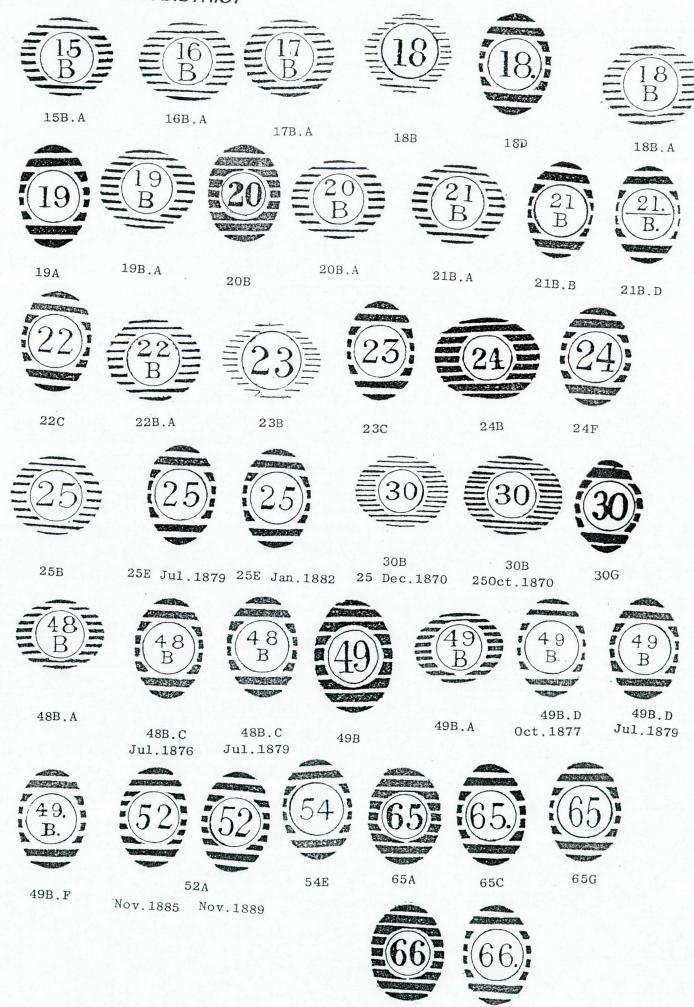

By way of refreshing the reader's memory an updated abstract from Section K of single stamps issued after 1856 is provided. We ask for both the transaction detail and any date extensions to be advised. The sequence used in the Handbook is retained. The list starts with the Central London stamps, then Northern, followed by the rest of the districts in clockwise compass order.

The first date shown is the date of entry in the Proof Impression Books. Dates in brackets are the recorded use. Rarity is shown as:

G. P. O. = Never Seen

H \* = Seen on loose adhesive only

H = one or two dated covers known

The illustrations appear on the facing page to the listing.

# SOUTH EASTERN DISTRICT

| 15B FOOTS CRAY           | 15B. A 2. 7. 7. 2. May 61                                                                        | н •               |
|--------------------------|--------------------------------------------------------------------------------------------------|-------------------|
| 16B LESSNESS HEATH       | 16B. A 2. 7. 7. 2. May 61                                                                        | н +               |
| 17B LEWISHAM             | 17B. A 2.7.7.2. May 61 (Feb. 74)                                                                 | Н                 |
| 18 DEPTFORD              | 18B 2. 10. 10. 2Apr. 58<br>18D 2. 4. 4. 2. Sep. 79                                               | H *<br>GPO        |
| 18B PECKHAM              | 18B. A 2. 7. 7. 2. May 61                                                                        | н •               |
| 19 HALFWAY STREET ELTHAM | 19A 2.4.4.2. May 75                                                                              | н •               |
| 19B PENGE                | 19B. A 2. 7. 7. 2. May 61                                                                        | н •               |
| 20 GREENWICH             | 20B 2. 4. 4. 3 Jan. 69 (Nov 81)                                                                  | Н                 |
| 20B PLUMSTEAD            | 20B. A 2. 7. 7. 2. May 61                                                                        | GPO               |
| 21B ROTHERHITHE          | 21B. A 2. 7. 7. 2 May 61 (01. 11. 90)<br>21B. B 2. 4. 4. 2 Dec. 81<br>21B. D 2. 4. 4. 2. Dec. 84 | H<br>GPO<br>GPO   |
| 22 ELTHAM                | 22C 3.3.3.3. Mar 73                                                                              | GPO               |
| 22B WELLING              | 22B. A 2. 7. 7. 2. May 61                                                                        | GPO               |
| 23 BEXLEY                | 23B 1.11.11.1 Jan. 58 (Apr. 58)                                                                  | н                 |
| 23 BROCKLEY              | 23C 2. 4. 4. 2. June 77                                                                          | GPO               |
| 24 DULWICH               | 24B 2. 5. 5. 2. Dec. 70<br>24F 2. 4. 4. 2. Sep. 89                                               | H *               |
| 25 SYDENHAM              | 25B 2. 7. 7. 2. May 61 25E 2. 4. 4. 2. July 79 (16JAN. 91-Nov 91                                 | н <b>*</b><br>)н  |
| 30 LEE                   | 30B 3. 9. 9. 3. Nov. 70<br>30G 2. 4. 4. 2. not in PIB                                            | H *               |
| 48B FOREST HILL          | 48B. A 2. 6. 6. 2. May 64<br>48B. C 2. 4. 4. 2. July 76                                          | GPO<br>GPO        |
| 49 ROYAL HILL GREENWICH  | 49B 3. 3. 3. 3. 60-70 (JAN 67)                                                                   | Н                 |
| 49B SOUTH NORWOOD        | 49B. A 2. 7. 7. 1. May 64<br>49B. D 2. 4. 4. 2. Oct. 77<br>49B. F 2. 4. 4. 2. Dec. 87            | H *<br>GPO<br>H * |
| 52 HERNE HILL            | 52A 2. 5. 5. 2. Nov. 85                                                                          | GPO               |
| 54 NORWOOD               | 54E 2.4.4.2. Oct. 77 (1885 - 20.10.90)                                                           | Н                 |
| 65 CAMBERWELL            | 65A 3. 4. 4. 2. Jan. 69<br>65C 2. 4. 4. 2. June 74<br>65G 2. 4. 4. 2. Dec. 81                    | GPO<br>GPO<br>H • |
| 66 LEWISHAM              | 66A 3.4.4.2. Jan. 69 (04 AUG. 77)<br>66G 2.4.4.2. May 80                                         | H +               |