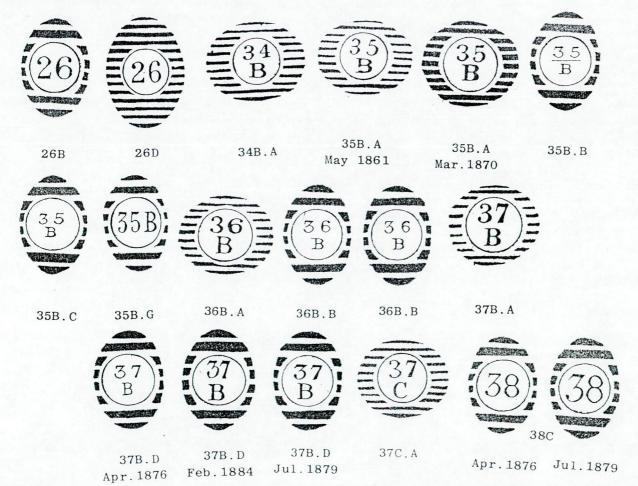

By way of refreshing the reader's memory an updated abstract from Section K of single stamps issued after 1856 is provided. We ask for both the transaction detail and any date extensions to be advised. The sequence used in the Handbook is retained. The list starts with the Central London stamps, then Northern, followed by the rest of the districts in clockwise compass order.

The first date shown is the date of entry in the Proof Impression Books. Dates in brackets are the recorded use. Rarity is shown as:

G. P. O. = Never Seen

H \* = Seen on loose adhesive only

H = one or two dated covers known

The illustrations appear on the facing page to the listing.

# SOUTH WESTERN DISTRICT

| 67 PECKHAM 670 2.4.4.3. Jan. 69 68 KENNINGTON 68 KENNINGTON 68 KENNINGTON 68 KENNINGTON 68 KENNINGTON 69 BLACKHEATH 690 C.4.4.2. May 70 690 C.4.4.2. May 70 690 C.4.4.2. May 70 690 APR. 88) H H TO ANERLEY 70 A 2.4.4.2. Apr. 72 H TO ANERLEY 71 CATFORD 71 A 2.4.4.2. Apr. 72 H TO ANERLEY 71 CATFORD 71 A 2.4.4.2. Apr. 72 H TO ANEWOOD 72 NORWOOD 72 A 2.4.4.2. Apr. 72 H TO SHOOTERS HILL 73 A 2.4.4.2. Apr. 72 H TO SOUTHERN DISTRICT COFfices marked → for illustration, see SOUTH WESTERN, transferred there in 1868)  23B BRIXTON → 23B. A 2.7.7.2. May 61 H 24B CAMBERWELL 24B. A 2.6.6.2. May 61 H 25B MERTON → 25B. A 2.7.7.2. May 61 H 27 CLAPHAM → 26B. A 2.7.7.2. May 61 H 28 SOUTH LAMBETH → 26B. A 2.7.7.2. May 61 H 29 STOCKWELL → 27B. A 2.7.7.2. May 61 H 29 MITCHAM 29B STREATHAM → 28B. A 2.7.7.2. May 61 H 30B WALWORTH 30B WALW  |                            |                                                                            |             |
|--------------------------------------------------------------------------------------------------------------------------------------------------------------------------------------------------------------------------------------------------------------------------------------------------------------------------------------------------------------------------------------------------------------------------------------------------------------------------------------------------------------------------------------------------------------------------------------------------------------------------------------------------------------------------------------------------------------------------------------------------------------------------------------------------------------------------------------------------------------------------------------------------------------------------------------------------------------------------------------------------------------------------------------------------------------------------------------------------------------------------------------------------------------------------------------------------------------------------------------------------------------------------------------------------------------------------------------------------------------------------------------------------------------------------------------------------------------------------------------------------------------------------------------------------------------------------------------------------------------------------------------------------------------------------------------------------------------------------------------------------------------------------------------------------------------------------------------------------------------------------------------------------------------------------------------------------------------------------------------------------------------------------------------------------------------------------------------------------------------------------------|----------------------------|----------------------------------------------------------------------------|-------------|
| 68 KENNINSTON 68A 3.4.4.2. Jan. 69 (22 JUL. 78) H 69 BLACKHEATH 69A 2.5.5.2. May 70 69 BLACKHEATH 69C 2.4.4.2. May 79 (09 APR. 88) H 70 ANERLEY 70A 2.4.4.2. Apr. 72 H 71 CATFORD 71A 2.4.4.2. Apr. 72 H 72 NORWOOD 72A 2.4.4.2. Apr. 72 (May 92-Oct 92) G 72 NORWOOD 72A 2.4.4.2. Apr. 72 H 73 SHOOTERS HILL 73A 2.4.4.2. Apr. 72 H 76 NEW CROSS 76A 2.4.4.2. Apr. 72 H 78 SOUTHERN DISTRICT (Offices marked *, for illustration, see SOUTH WESTERN, transferred there in 1868)  23B BRIXTON * 23B. A 2.7.7.2. May 61 H 24B CAMBERMELL 24B. A 2.6.6.2. May 61 GPO 25B MERTON * 25B. A 2.7.7.2. May 61 H 26B SOUTH LAMBETH * 26B. A 2.7.7.2. May 61 (MAR. 82) H 27B STOCKWELL * 27B. A 3.13.13.3 May 58 27C 2.7.7.2. May 61 (MAR. 82) H 28 TOOTING * 28B 2.7.7.2. May 61 (MAR. 82) H 29 MITCHAM 29B 2.7.7.2. May 61 (Jan. 80) H 29 MITCHAM 29B 2.7.7.2. May 61 (Jan. 80) H 30B WALWORTH 30B. A 2.7.7.2. May 61 (Jan. 80)  50UTH WESTERN DISTRICT  8 WEST BROMPTON 43A 3.9.9.3. Apr. 61 GPO 50 SOUTH WESTERN DISTRICT  8 WEST BROMPTON 23B. A 2.7.7.2. May 61 H 4 SUTTON 23B. A 2.7.7.2. May 61 H 4 SEST BROMPTON 23B. A 2.7.7.2. May 61 H 5 WEST BROMPTON 23B. A 2.7.7.2. May 61 H 5 WEST BROMPTON 25B. A 2.7.7.2. May 61 H 5 WEST BROMPTON 25B. A 2.7.7.2. May 61 H 5 WEST BROMPTON 25B. A 2.7.7.2. May 61 H 5 WEST BROMPTON 25B. A 2.7.7.2. May 61 H 5 WEST BROMPTON 25B. A 2.7.7.2. May 61 H 5 WEST BROMPTON 25B. A 2.7.7.2. May 61 H 5 WEST BROMPTON 25B. A 2.7.7.2. May 61 H 5 WEST BROMPTON 25B. A 2.7.7.2. May 61 H 5 WEST BROMPTON 25B. A 2.7.7.2. May 61 H 5 WEST BROMPTON 25B. A 2.7.7.2. May 61 H 5 WEST BROMPTON 25B. A 2.7.7.2. May 61 H 5 WEST BROMPTON 25B. A 2.7.7.2. May 61 H 5 WEST BROMPTON 25B. A 2.7.7.2. May 61 H 5 WEST BROMPTON 25B. A 2.7.7.2. May 61 H 5 WEST BROMPTON 25B. A 2.7.7.2. May 61 H 5 WEST BROMPTON 25B. A 2.7.7.2. May 61 H 5 WEST BROMPTON 25B. A 2.7.7.2. May 61 H 5 WEST BROMPTON 25B. A 2.7.7.2. May 61 H 5 WEST BROMPTON 25B. A 2.7.7.2. May 61 H 5 WEST BROMPTON 25B. A 2.7.7.2. May 61 H 5 WEST BROMPTON 25B. A 2.7.7.2. May 61 H 5 WEST BROMPTON 25B. A 2.7.7.2. May 61 H 5 WES | 67 PECKHAM                 |                                                                            |             |
| 69°C 2.4.4.2. May 79 (09 APR. 88) H  70 ANERLEY 70A 2.4.4.2. Apr. 72 H  71 CATFORD 71A 2.4.4.2. Apr. 72 (May 92-Oct 92) G  72 NORWOOD 72A 2.4.4.2. Apr. 72 (May 92-Oct 92) G  73 SHOOTERS HILL 73A 2.4.4.2. Apr. 72 (May 92-Oct 92) G  76 NEW CROSS 76A 2.4.4.2. Sep. 73 (16 FEB. 81) H  76 NEW CROSS 76A 2.4.4.2. Sep. 73 (16 FEB. 81) H  77 SOUTHERN DISTRICT (Offices marked * , for illustration, see SOUTH WESTERN, transferred there in 1868)  78 BRIXTON * 23B. A 2.7.7.2. May 61 H *  79 BRIXTON * 25B. A 2.7.7.2. May 61 GPO  79 CLAPHAM * 27B. 3.13.13.3 May 58 GPO  70 CLAPHAM * 27B. A 2.7.7.2. May 61 (MAR. 82) H  70 ANERLEY 70 Apr. 72 May 61 (MAR. 82) H  70 ANERLEY 70 Apr. 72 May 61 (MAR. 82) H  71 CLAPHAM * 27B. A 2.7.7.2. May 61 (MAR. 82) H  71 CLAPHAM * 27B. A 2.7.7.2. May 61 (MAR. 82) H  71 CLAPHAM * 27B. A 2.7.7.2. May 61 (MAR. 82) H  72 MITCHAM 29B. A 2.7.7.2. May 61 (MAR. 82) H  73 SUTTON 43A 3.9.9.3. Apr. 61 GPO  74 ANGWOOD 54A 2.11.11.2. June 58 H  75 SOUTH WESTERN DISTRICT  76 A 4.4.2. Dac 71 May 61 H  76 ANGWOOD 45A 2.7.7.2. May 61 H  77 CLAPHAM 51 Apr. 75 GPO  78 MEST BROMPTON 8A 2.4.4.2. Dac 71 H  79 MEST BROMPTON 25B. A 2.7.7.2. May 61 H  79 MEST BROMPTON 25B. A 2.7.7.2. May 61 H  79 MEST BROMPTON 25B. A 2.7.7.2. May 61 H  70 ANGWOOD 25B. A 2.7.7.2. May 61 H  71 ANGWOOD 25B. A 2.7.7.2. May 61 H  72 ANGWOOD 25B. A 2.7.7.2. May 61 H  73 ANGWOOD 25B. A 2.7.7.2. May 61 H  74 ANGWOOD 25B. A 2.7.7.2. May 61 H  75 ANGWOOD 25B. A 2.7.7.2 | 68 KENNINGTON              |                                                                            | Н           |
| 69C 2.4.4.2. May 79 (09 APR. 88) H  70 ANERLEY 70A 2.4.4.2. Apr. 72 H  71 CATFORD 71A 2.4.4.2. Apr. 72 (May 92-Oct 92) G  72 NORWOOD 72A 2.4.4.2. Apr. 72 (May 92-Oct 92) G  73 SHOOTERS HILL 73A 2.4.4.2. Apr. 72 GPO  76 NEW CROSS 76A 2.4.4.2. Sep. 73 (16 FEB. 81) H  SOUTHERN DISTRICT (Offices marked *, for illustration, see SOUTH WESTERN, transferred there in 1868)  23B BRIXTON * 23B. A 2.7.7.2. May 61 H  24B CAMBERWELL 24B. A 2.6.6.2. May 61 GPO  25B MERTON * 25B. A 2.7.7.2. May 61 GPO  27 CLAPHAM * 27B 3.13.13.3 May 58 27C 2.7.7.2. May 61 (VAR. 82) H  28 TOOTING * 28B 2.7.7.2. May 61 (MAR. 82) H  28 STOCKWELL * 27B. A 2.7.7.2 May 61 (Jan. 80) H  29 MITCHAM 29B 2.7.7.2 May 61 (Jan. 80) H  29 MITCHAM 29B 2.7.7.2 May 61 GPO  30B WALWORTH 30B. A 2.7.7.2 May 61 GPO  54 NORWOOD 54A 2.11.11.2. June 58 H  8 WEST BROMPTON 8A 2.7.7.2 May 61 H  20B SOUTH WESTERN DISTRICT  8 WEST BROMPTON 8A 2.7.7.2 May 61 H  25B. A 2.7.7.2 May 61 H  25B MERTON 25B. A 2.7.7.2 May 61 H  25B MERTON 25B. A 2.7.7.2 May 61 H  25B MERTON 25B. A 2.7.7.2 May 61 H  26B. SOUTH LAMBETH 30B. A 2.7.7.2 May 61 H  25B MERTON 25B. A 2.7.7.2 May 61 H  25B MERTON 25B. A 2.7.7.2 May 61 H  26B. SOUTH LAMBETH 26B. A 2.7.7.2 May 61 H  25B MERTON 25B. A 2.7.7.2 May 61 H  26B. SOUTH LAMBETH 26B. A 2.7.7.2 May 61 H  26B. SOUTH LAMBETH 26B. A 2.7.7.2 May 61 H  26B. SOUTH LAMBETH 26B. A 2.7.7.2 May 61 H  26B. SOUTH LAMBETH 26B. A 2.7.7.2 May 61 H  26B. SOUTH LAMBETH 26B. A 2.7.7.2 May 61 H  26B. SOUTH LAMBETH 26B. A 2.7.7.2 May 61 H  26B. SOUTH LAMBETH 26B. A 2.7.7.2 May 61 H  26B. SOUTH LAMBETH 26B. A 2.7.7.2 May 61 H  26B. SOUTH LAMBETH 26B. A 2.7.7.2 May 61 H  26B. SOUTH LAMBETH 26B. A 2.7.7.2 May 61 H  26B. SOUTH LAMBETH 26B. A 2.7.7.2 May 61 H  26B. SOUTH LAMBETH 26B. A 2.7.7.2 May 61 H  26B. SOUTH LAMBETH 26B. A 2.7.7.2 May 61 H  26B. SOUTH LAMBETH 26B. A 2.7.7.2 May 61 H  26B. SOUTH LAMBETH 26B. A 2.7.7.2 May 61 H  26B. SOUTH LAMBETH 26B. A 2.7.7.2 May 61 H  26B. SOUTH LAMBETH 26B. A 2.7.7.2 May 61 H  26B. SOUTH LAMBETH 26B. A 2.7.7.2 May 61 H  26B. SOUTH LA | 40 DI ACVUEATH             | 69A 2.5.5.2. May 70                                                        | н •         |
| 71 CATFORD 71A 2.4.4.2. Apr. 72 (May 92-Oct 92) 6 72 NORWOOD 72A 2.4.4.2. Apr. 72 (May 92-Oct 92) 6 73 SHOOTERS HILL 73A 2.4.4.2. Apr. 72                                                                                                                                                                                                                                                                                                                                                                                                                                                                                                                                                                                                                                                                                                                                                                                                                                                                                                                                                                                                                                                                                                                                                                                                                                                                                                                                                                                                                                                                                                                                                                                                                                                                                                                                                                                                                                                                                                                                                                                      | B) BLACKILATTI             |                                                                            | Н           |
| 72 NORWOOD 72A 2.4.4.2. Apr. 72 H *  73 SHOOTERS HILL 73A 2.4.4.2. Apr. 72 GPO  76 NEW CROSS 76A 2.4.4.2. Sep. 73 (16 FEB. 81) H  SOUTHERN DISTRICT (Offices marked *, for illustration, see SOUTH WESTERN, transferred there in 1868)  23B BRIXTON * 23B. A 2.7.7.2. May 61 H *  24B CAMBERWELL 24B. A 2.6.6.2. May 61 GPO  25B MERTON * 25B. A 2.7.7.2. May 61 H *  26B SOUTH LAMBETH * 26B. A 2.7.7.2. May 61 GPO  27 CLAPHAM * 27B 3.13.13.3 May 58 GPO  27C 2.7.7.2. May 61 (22 SEP. 62) H  28B STOCKWELL * 27B. A 2.7.7.2. May 61 (MAR. 82) H  28B STREATHAM * 28B. A 2.7.7.2. May 61 (Jan. 80) H  29 MITCHAM 29B 2.7.7.2. May 61 (Jan. 80) H  29 MITCHAM 29B 2.7.7.2. May 61 (Jan. 80) H  30B WALWORTH 30B. A 2.7.7.2. May 61 GPO  43 SUTTON 43A 3.9.9.3. Apr. 61 GPO  54 NORWOOD 54A 2.11.11.2. June 58 H *  SOUTH WESTERN DISTRICT  8 MEST BROMPTON 8A 2.4.4.2. Jan. 75 GPO  23B BRIXTON 23B. A 2.7.7.2. May 61 H *  25B. A 2.7.7.2. May 61 H *                                                                                                                                                                                                                                                                                                                                                                                                                                                                                                                                                                                                                                                                                                                                                                                                                                                                                                                                                                                                                                                                                                                                                                       | 70 ANERLEY                 | 70A 2.4.4.2. Apr. 72                                                       | н •         |
| 73 SHOOTERS HILL 73                                                                                                                                                                                                                                                                                                                                                                                                                                                                                                                                                                                                                                                                                                                                                                                                                                                                                                                                                                                                                                                                                                                                                                                                                                                                                                                                                                                                                                                                                                                                                                                                                                                                                                                                                                                                                                                                                                                                                                                                                                                                                                            | 71 CATFORD                 | 71A 2.4.4.2. Apr. 72 (May 92-Oct 92)                                       | G           |
| 76 NEW CROSS 76A 2.4.4.2. Sep. 73 (16 FEB. 81)  SOUTHERN DISTRICT (Offices marked*, for illustration, see SOUTH WESTERN, transferred there in 1868)  23B BRIXTON* 23B.A 2.7.7.2. May 61  H* 24B CAMBERWELL 24B.A 2.6.6.2. May 61  25B MERTON* 25B.A 2.7.7.2. May 61  H* 26B SOUTH LAMBETH* 26B.A 2.7.7.2. May 61  27 CLAPHAM* 27B. 3.13.13.3 May 58 27C. 2.7.7.2. May 61 (22 SEP. 62)  H  27B STOCKWELL* 27B.A 2.7.7.2. May 61 (MAR. 82)  H  28B STREATHAM* 28B.A 2.7.7.2. May 61 (Jan. 80)  H  29 MITCHAM 29B 2.7.7.2. May 61  30B. WALWORTH 30B. WALWORTH 30B.A 2.7.7.2. May 61  H*  SOUTH WESTERN DISTRICT  B WEST BROMPTON 43A 3.9.9.3. Apr. 61  GPO  23B BRIXTON 23B.A 2.7.7.2. May 61  H*  26B.A 2.7.7.2. May 61  H*  27B.A 2.7.7.2. May 61  GPO  43A 2.11.11.2. June 58  H*  27B.A 2.7.7.2. May 61  H*  27B.A 2.7.7.2. May 61 | 72 NORWOOD                 | 72A 2.4.4.2. Apr. 72                                                       | н *         |
| ## SOUTHERN DISTRICT (Offices marked * , for illustration, see SOUTH WESTERN, transferred there in 1868)  ### 23B BRIXTON * 23B.A 2.7.7.2. May 61                                                                                                                                                                                                                                                                                                                                                                                                                                                                                                                                                                                                                                                                                                                                                                                                                                                                                                                                                                                                                                                                                                                                                                                                                                                                                                                                                                                                                                                                                                                                                                                                                                                                                                                                                                                                                                                                                                                                                                              | 73 SHOOTERS HILL           | 73A 2. 4. 4. 2. Apr. 72                                                    | GP0         |
| ## 23B BRIXTON * 23B. A 2.7.7.2. May 61 H *  24B CAMBERWELL 24B. A 2.6.6.2. May 61 GPO  25B MERTON * 25B. A 2.7.7.2. May 61 H *  26B SOUTH LAMBETH * 26B. A 2.7.7.2. May 61 GPO  27 CLAPHAM * 27B. A 2.7.7.2. May 61 (22 SEP. 62) H  27B STOCKWELL * 27B. A 2.7.7.2. May 61 (MAR. 82) H  28 TOOTING * 28B 2.7.7.2. May 61 (MAR. 82) H  28 STREATHAM * 28B. A 2.7.7.2. May 61 (Jan. 80) H  29 MITCHAM 29B 2.7.7.2. May 61 GPO  30B WALWORTH 30B. A 2.7.7.2. May 61 GPO  54 NORWOOD 54A 2.11.11.2. June 58 H *  SOUTH WESTERN DISTRICT  8 WEST BROMPTON BA 2.7.7.2. May 61 H *  25B MERTON 25B. A 2.7.7.2. May 61 H *  26B SOUTH LAMBETH 26B. A 2.7.7.2. May 61 H *  26B SOUTH LAMBETH 26B. A 2.7.7.2. May 61 H *                                                                                                                                                                                                                                                                                                                                                                                                                                                                                                                                                                                                                                                                                                                                                                                                                                                                                                                                                                                                                                                                                                                                                                                                                                                                                                                                                                                                                | 76 NEW CROSS               | 76A 2. 4. 4. 2. Sep. 73 (16 FEB. 81)                                       | Н           |
| 24B CAMBERWELL  24B. A 2. 6. 6. 2. May 61  25B MERTON *  25B. A 2. 7. 7. 2. May 61  H *  26B SOUTH LAMBETH *  26B. A 2. 7. 7. 2. May 61  27 CLAPHAM *  27B 3. 13. 13. 3 May 58 27C 2. 7. 7. 2. May 61 (22 SEP. 62)  H  27B STOCKWELL *  27B. A 2. 7. 7. 2. May 61 (MAR. 82)  H  28B TREATHAM *  28B 2. 7. 7. 2. May 61 (Jan. 80)  H  29B THORNTON HEATH  29B 2. 7. 7. 2. May 61 GPO  30B WALWORTH  30B. A 2. 7. 7. 2. May 61  H *  43 SUTTON  43A 3. 9. 9. 3. Apr. 61  B WEST BROMPTON  8A 2. 4. 4. 2. Jan. 75  GPO  23B MERTON  25B. A 2. 7. 7. 2. May 61  H *  26B. A 2. 7. 7. 2. May 61  H *  26B SOUTH LAMBETH  26B. A 2. 7. 7. 2. May 61  H *  26B. A 2. 7. 7. 2. May 61  H *  27B 2. 7. 7. 2. May 61  43 SUTTON  43A 3. 9. 9. 3. Apr. 61  43 SUTTON  43A 2. 11. 11. 2. June 58  H *  43 SUTTON  25B BRIXTON  25B. A 2. 7. 7. 2. May 61  H *  26B SOUTH LAMBETH  26B. A 2. 7. 7. 2. May 61  H *                                                                                                                                                                                                                                                                                                                                                                                                                                                                                                                                                                                                                                                                                                                                                                                                                                                                                                                                                                                                                                                                                                                                                                                                                           | SOUTHERN DISTRICT (Offices | marked * , for illustration, see SOUTH WESTERN, transferred there in 1868) |             |
| 25B MERTON * 25B. A 2.7.7.2. May 61 H *  26B SOUTH LAMBETH * 26B. A 2.7.7.2. May 61 GPO  27 CLAPHAM * 27B 3.13.13.3 May 58 27C 2.7.7.2. May 61 (22 SEP. 62) H  27B STOCKWELL * 27B. A 2.7.7.2. May 61 (MAR. 82) H  28 TOOTING * 28B 2.7.7.2. May 61 (MAR. 82) H  28B STREATHAM * 28B. A 2.7.7.2 May 61 (Jan. 80) H  29 MITCHAM 29B 2.7.7.2 May 61 GPO  29B THORNTON HEATH 29B 2.7.7.2 May 61 GPO  30B WALWORTH 30B. A 2.7.7.2 May 61 H *  43 SUTTON 43A 3.9.9.3 Apr. 61 GPO  54 NORWOOD 54A 2.11.11.2 June 58 H *  SOUTH WESTERN DISTRICT  8 WEST BROMPTON 8A 2.4.4.2 Jan. 75 GPO  23B BRIXTON 23B. A 2.7.7.2 May 61 H *  25B MERTON 25B. A 2.7.7.2 May 61 H *  26B SOUTH LAMBETH 26B. A 2.7.7.2 May 61 H *                                                                                                                                                                                                                                                                                                                                                                                                                                                                                                                                                                                                                                                                                                                                                                                                                                                                                                                                                                                                                                                                                                                                                                                                                                                                                                                                                                                                                    | 23B BRIXTON *              | 23B. A 2. 7. 7. 2. May 61                                                  | н *         |
| 26B SOUTH LAMBETH * 26B. A 2.7.7.2. May 61 GPO  27 CLAPHAM * 27B 3.13.13.3 May 58 27C 2.7.7.2. May 61 (22 SEP. 62) H  27B STOCKWELL * 27B. A 2.7.7.2. May 61 (MAR. 82) H  28 TOOTING * 28B 2.7.7.2. May 61 (Jan. 80) H  29B STREATHAM * 28B. A 2.7.7.2 May 61 (Jan. 80) H  29 MITCHAM 29B 2.7.7.2 May 61 GPO  30B WALWORTH 30B. A 2.7.7.2 May 61 H  43 SUTTON 43A 3.9.9.3 Apr. 61 GPO  54 NORWOOD 54A 2.11.11.2. June 58 H  SOUTH WESTERN DISTRICT  8 WEST BROMPTON 8A 2.4.4.2 Jan. 75 GPO  23B BRIXTON 23B. A 2.7.7.2 May 61 H  25B MERTON 25B. A 2.7.7.2 May 61 H  26B. SOUTH LAMBETH 26B. A 2.7.7.2 May 61 H  26B. SOUTH LAMBETH 26B. A 2.7.7.2 May 61 H  6PO                                                                                                                                                                                                                                                                                                                                                                                                                                                                                                                                                                                                                                                                                                                                                                                                                                                                                                                                                                                                                                                                                                                                                                                                                                                                                                                                                                                                                                                               | 24B CAMBERWELL             | 24B. A 2. 6. 6. 2. May 61                                                  | GP0         |
| 27 CLAPHAM * 27B 3. 13. 13. 3 May 58 GPO H 27C 2.7.7.2. May 61 (22 SEP. 62) H 27B STOCKWELL * 27B. A 2. 7. 7. 2. May 61 (MAR. 82) H 28B TOOTING * 28B 2. 7. 7. 2. May 61 (Jan. 80) H 29 MITCHAM 29B 2. 7. 7. 2. May 61 (Jan. 80) H 29B THORNTON HEATH 29B 2. 7. 7. 2. May 61 GPO 30B WALWORTH 30B. A 2. 7. 7. 2. May 61 H * 30D WALWORTH 43A 3. 9. 9. 3. Apr. 61 GPO 54 NORWOOD 54A 2. 11. 11. 2. June 58 H * SOUTH WESTERN DISTRICT  8 WEST BROMPTON 8A 2. 4. 4. 2. Jan. 75 GPO 23B BRIXTON 23B. A 2. 7. 7. 2. May 61 H * 25B MERTON 25B. A 2. 7. 7. 2. May 61 H * 25B MERTON 25B. A 2. 7. 7. 2. May 61 H * 26B. SOUTH LAMBETH 26B. B 2. 4. 4. 2. Dec 71 H *                                                                                                                                                                                                                                                                                                                                                                                                                                                                                                                                                                                                                                                                                                                                                                                                                                                                                                                                                                                                                                                                                                                                                                                                                                                                                                                                                                                                                                                                  | 25B MERTON *               | 25B. A 2. 7. 7. 2. May 61                                                  | H *         |
| 27C 2. 7. 7. 2. May 61 (22 SEP. 62) H  27B STOCKWELL * 27B. A 2. 7. 7. 2. May 61 (MAR. 82) H  28 TOOTING * 28B 2. 7. 7. 2. May 61 (Jan. 80) H  29 MITCHAM 29B 2. 7. 7. 2. May 61 (Jan. 80) H  29 MITCHAM 29B 2. 7. 7. 2. May 61 GPO  30B WALWORTH 30B. A 2. 7. 7. 2. May 61 GPO  30B WALWORTH 30B. A 2. 7. 7. 2. May 61 H  43 SUTTON 43A 3. 9. 9. 3. Apr. 61 GPO  54 NORWOOD 54A 2. 11. 11. 2. June 58 H  SOUTH WESTERN DISTRICT  8 WEST BROMPTON 8A 2. 4. 4. 2. Jan. 75 GPO  23B BRIXTON 23B. A 2. 7. 7. 2. May 61 H  25B. MERTON 25B. A 2. 7. 7. 2. May 61 H  26B SOUTH LAMBETH 26B. A 2. 7. 7. 2. May 61 GPO  H *                                                                                                                                                                                                                                                                                                                                                                                                                                                                                                                                                                                                                                                                                                                                                                                                                                                                                                                                                                                                                                                                                                                                                                                                                                                                                                                                                                                                                                                                                                           | 26B SOUTH LAMBETH *        | 26B. A 2. 7. 7. 2. May 61                                                  | GPO         |
| 28 TOOTING * 28B 2.7.7.2. May 61 H *  28B STREATHAM * 28B. A 2.7.7.2 May 61 (Jan. 80) H  29 MITCHAM 29B 2.7.7.2. May 61 GPO  29B THORNTON HEATH 29B 2.7.7.2. May 61 GPO  30B WALWORTH 30B. A 2.7.7.2. May 61 H *  43 SUTTON 43A 3.9.9.3. Apr. 61 GPO  54 NORWOOD 54A 2.11.11.2. June 58 H *  SOUTH WESTERN DISTRICT  8 WEST BROMPTON 8A 2.4.4.2. Jan. 75 GPO  23B BRIXTON 23B. A 2.7.7.2. May 61 H *  25B MERTON 25B. A 2.7.7.2. May 61 H *  26B SOUTH LAMBETH 26B. A 2.7.7.2. May 61 GPO  H *                                                                                                                                                                                                                                                                                                                                                                                                                                                                                                                                                                                                                                                                                                                                                                                                                                                                                                                                                                                                                                                                                                                                                                                                                                                                                                                                                                                                                                                                                                                                                                                                                                 | 27 CLAPHAM *               |                                                                            |             |
| 28B STREATHAM * 28B. A 2.7.7.2 May 61 (Jan. 80) H  29 MITCHAM 29B 2.7.7.2. May 61 GPO  29B THORNTON HEATH 29B 2.7.7.2. May 61 GPO  30B WALWORTH 30B. A 2.7.7.2. May 61 H *  43 SUTTON 43A 3.9.9.3. Apr. 61 GPO  54 NORWOOD 54A 2.11.11.2. June 58 H *  SOUTH WESTERN DISTRICT  8 WEST BROMPTON 8A 2.4.4.2. Jan. 75 GPO  23B BRIXTON 23B. A 2.7.7.2. May 61 H *  25B MERTON 25B. A 2.7.7.2. May 61 H *  26B SOUTH LAMBETH 26B. A 2.7.7.2. May 61 GPO H *                                                                                                                                                                                                                                                                                                                                                                                                                                                                                                                                                                                                                                                                                                                                                                                                                                                                                                                                                                                                                                                                                                                                                                                                                                                                                                                                                                                                                                                                                                                                                                                                                                                                        | 27B STOCKWELL *            | 27B. A 2. 7. 7. 2. May 61 (MAR. 82)                                        | Н           |
| 29 MITCHAM 29B 2.7.7.2. May 61 GPO 29B THORNTON HEATH 29B 2.7.7.2. May 61 GPO 30B WALWORTH 30B. A 2.7.7.2. May 61 H *  43 SUTTON 43A 3.9.9.3. Apr. 61 GPO 54 NORWOOD 54A 2.11.11.2. June 58 H *  SOUTH WESTERN DISTRICT  8 WEST BROMPTON 8A 2.4.4.2. Jan. 75 GPO 23B BRIXTON 23B. A 2.7.7.2. May 61 H *  25B MERTON 25B. A 2.7.7.2. May 61 H *  26B SOUTH LAMBETH 26B. A 2.7.7.2. May 61 GPO H *                                                                                                                                                                                                                                                                                                                                                                                                                                                                                                                                                                                                                                                                                                                                                                                                                                                                                                                                                                                                                                                                                                                                                                                                                                                                                                                                                                                                                                                                                                                                                                                                                                                                                                                               | 28 TOOTING *               | 28B 2.7.7.2. May 61                                                        | H *         |
| 29B THORNTON HEATH 29B 2.7.7.2. May 61  30B WALWORTH 30B. A 2.7.7.2. May 61  H *  43 SUTTON 43A 3.9.9.3. Apr. 61  SOUTH WESTERN DISTRICT  8 WEST BROMPTON 8A 2.4.4.2. Jan. 75  GPO 23B BRIXTON 23B. A 2.7.7.2. May 61  H *  25B MERTON 25B. A 2.7.7.2. May 61  H *  26B SOUTH LAMBETH 26B. B 2.4.4.2. Dec 71                                                                                                                                                                                                                                                                                                                                                                                                                                                                                                                                                                                                                                                                                                                                                                                                                                                                                                                                                                                                                                                                                                                                                                                                                                                                                                                                                                                                                                                                                                                                                                                                                                                                                                                                                                                                                   | 28B STREATHAM *            | 28B. A 2.7.7.2 May 61 (Jan. 80)                                            | Н           |
| 30B WALWORTH  30B. A 2. 7. 7. 2. May 61  H *  43 SUTTON  43A 3. 9. 9. 3. Apr. 61  54 NORWOOD  54A 2. 11. 11. 2. June 58  H *  SOUTH WESTERN DISTRICT  8 WEST BROMPTON  8A 2. 4. 4. 2. Jan. 75  GPO  23B BRIXTON  23B. A 2. 7. 7. 2. May 61  H *  25B MERTON  25B. A 2. 7. 7. 2. May 61  H *  26B SOUTH LAMBETH  26B. A 2. 7. 7. 2. May 61  GPO  H *                                                                                                                                                                                                                                                                                                                                                                                                                                                                                                                                                                                                                                                                                                                                                                                                                                                                                                                                                                                                                                                                                                                                                                                                                                                                                                                                                                                                                                                                                                                                                                                                                                                                                                                                                                            | 29 MITCHAM                 | 29B 2.7.7.2. May 61                                                        | GPO         |
| 43 SUTTON 43A 3. 9. 9. 3. Apr. 61 GPO  54 NORWOOD 54A 2. 11. 11. 2. June 58 H *  SOUTH WESTERN DISTRICT  8 WEST BROMPTON 8A 2. 4. 4. 2. Jan. 75 GPO  23B BRIXTON 23B. A 2. 7. 7. 2. May 61 H *  25B MERTON 25B. A 2. 7. 7. 2. May 61 GPO  26B SOUTH LAMBETH 26B. A 2. 7. 7. 2. May 61 GPO  1 May 61 GPO  1 GPO  1 May 61 GPO                                                                                                                                                                                                                                                                                                                                                                                                                                                                                                                                                                                                                                                                                                                                                                                                                                                                                                                                                                                                                                                                                                                                                                                                                                                                                                                                                                                                                                                                                                                                              | 29B THORNTON HEATH         | 29B 2.7.7.2. May 61                                                        | <b>G</b> PO |
| 54 NORWOOD 54A 2.11.11.2. June 58 H *  SOUTH WESTERN DISTRICT  8 WEST BROMPTON 8A 2.4.4.2. Jan. 75 GPO  23B BRIXTON 23B. A 2.7.7.2. May 61 H *  25B MERTON 25B. A 2.7.7.2. May 61 GPO  26B SOUTH LAMBETH 26B. A 2.7.7.2. May 61 GPO  26B. B 2.4.4.2. Dec 71                                                                                                                                                                                                                                                                                                                                                                                                                                                                                                                                                                                                                                                                                                                                                                                                                                                                                                                                                                                                                                                                                                                                                                                                                                                                                                                                                                                                                                                                                                                                                                                                                                                                                                                                                                                                                                                                    | 30B WALWORTH               | 30B. A 2. 7. 7. 2. May 61                                                  | н •         |
| SOUTH WESTERN DISTRICT         8 WEST BROMPTON       8A       2.4.4.2. Jan. 75       GPO         23B BRIXTON       23B. A       2.7.7.2. May 61       H *         25B MERTON       25B. A       2.7.7.2. May 61       H *         26B SOUTH LAMBETH       26B. A       2.7.7.2. May 61       GPO         26B. B       2.4.4.2. Dec 71       H *                                                                                                                                                                                                                                                                                                                                                                                                                                                                                                                                                                                                                                                                                                                                                                                                                                                                                                                                                                                                                                                                                                                                                                                                                                                                                                                                                                                                                                                                                                                                                                                                                                                                                                                                                                                | 43 SUTTON                  | 43A 3.9.9.3. Apr. 61                                                       | GP0         |
| 8 WEST BROMPTON 8A 2.4.4.2. Jan. 75 GPO 23B BRIXTON 23B. A 2.7.7.2. May 61 H * 25B MERTON 25B. A 2.7.7.2. May 61 H * 26B SOUTH LAMBETH 26B. A 2.7.7.2. May 61 GPO 26B. B 2.4.4.2. Dec 71                                                                                                                                                                                                                                                                                                                                                                                                                                                                                                                                                                                                                                                                                                                                                                                                                                                                                                                                                                                                                                                                                                                                                                                                                                                                                                                                                                                                                                                                                                                                                                                                                                                                                                                                                                                                                                                                                                                                       | 54 NORWOOD                 | 54A 2.11.11.2. June 58                                                     | н *         |
| 23B BRIXTON 23B. A 2.7.7.2. May 61 H *  25B MERTON 25B. A 2.7.7.2. May 61 H *  26B SOUTH LAMBETH 26B. A 2.7.7.2. May 61 GPO 26B. B 2.4.4.2. Dec 71 H *                                                                                                                                                                                                                                                                                                                                                                                                                                                                                                                                                                                                                                                                                                                                                                                                                                                                                                                                                                                                                                                                                                                                                                                                                                                                                                                                                                                                                                                                                                                                                                                                                                                                                                                                                                                                                                                                                                                                                                         | SOUTH WESTERN DISTRICT     |                                                                            |             |
| 25B MERTON 25B. A 2. 7. 7. 2. May 61 H *  26B SOUTH LAMBETH 26B. A 2. 7. 7. 2. May 61 GPO 26B. B 2. 4. 4. 2. Dec 71 H *                                                                                                                                                                                                                                                                                                                                                                                                                                                                                                                                                                                                                                                                                                                                                                                                                                                                                                                                                                                                                                                                                                                                                                                                                                                                                                                                                                                                                                                                                                                                                                                                                                                                                                                                                                                                                                                                                                                                                                                                        | 8 WEST BROMPTON            | 8A 2. 4. 4. 2. Jan. 75                                                     | GPO         |
| 26B SOUTH LAMBETH  26B. A 2. 7. 7. 2. May 61  26B. B 2. 4. 4. 2. Dec 71  GPO  H *                                                                                                                                                                                                                                                                                                                                                                                                                                                                                                                                                                                                                                                                                                                                                                                                                                                                                                                                                                                                                                                                                                                                                                                                                                                                                                                                                                                                                                                                                                                                                                                                                                                                                                                                                                                                                                                                                                                                                                                                                                              | 23B BRIXTON                | 23B. A 2. 7. 7. 2. May 61                                                  | н •         |
| 26B. B 2. 4. 4. 2. Dec 71                                                                                                                                                                                                                                                                                                                                                                                                                                                                                                                                                                                                                                                                                                                                                                                                                                                                                                                                                                                                                                                                                                                                                                                                                                                                                                                                                                                                                                                                                                                                                                                                                                                                                                                                                                                                                                                                                                                                                                                                                                                                                                      | 25B MERTON                 | 25B. A 2. 7. 7. 2. May 61                                                  | H *         |
| ZODED ZEET TO THE TOTAL  | 26B SOUTH LAMBETH          |                                                                            |             |
|                                                                                                                                                                                                                                                                                                                                                                                                                                                                                                                                                                                                                                                                                                                                                                                                                                                                                                                                                                                                                                                                                                                                                                                                                                                                                                                                                                                                                                                                                                                                                                                                                                                                                                                                                                                                                                                                                                                                                                                                                                                                                                                                |                            |                                                                            |             |