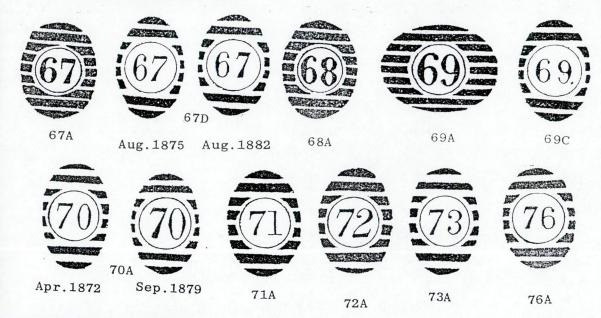

By way of refreshing the reader's memory an updated abstract from Section K of single stamps issued after 1856 is provided. We ask for both the transaction detail and any date extensions to be advised. The sequence used in the Handbook is retained. The list starts with the Central London stamps, then Northern, followed by the rest of the districts in clockwise compass order.

The first date shown is the date of entry in the Proof Impression Books. Dates in brackets are the recorded use. Rarity is shown as:

G. P. O. = Never Seen

H \* = Seen on loose adhesive only

H = one or two dated covers known

The illustrations appear on the facing page to the listing.

# SOUTH WESTERN DISTRICT

| 67 PECKHAM 670 2.4.4.3. Jan. 69 68 KENNINGTON 68 KENNINGTON 68 KENNINGTON 68 KENNINGTON 68 KENNINGTON 69 BLACKHEATH 690 C.4.4.2. May 70 690 C.4.4.2. May 70 690 C.4.4.2. May 70 690 APR. 88) H H TO ANERLEY 70 A 2.4.4.2. Apr. 72 H TO ANERLEY 71 CATFORD 71 A 2.4.4.2. Apr. 72 H TO ANERLEY 71 CATFORD 71 A 2.4.4.2. Apr. 72 H TO ANEWOOD 72 NORWOOD 72 A 2.4.4.2. Apr. 72 H TO SHOOTERS HILL 73 A 2.4.4.2. Apr. 72 H TO SOUTHERN DISTRICT COFfices marked → for illustration, see SOUTH WESTERN, transferred there in 1868)  23B BRIXTON → 23B. A 2.7.7.2. May 61 H 24B CAMBERWELL 24B. A 2.6.6.2. May 61 H 25B MERTON → 25B. A 2.7.7.2. May 61 H 27 CLAPHAM → 26B. A 2.7.7.2. May 61 H 28 SOUTH LAMBETH → 26B. A 2.7.7.2. May 61 H 29 STOCKWELL → 27B. A 2.7.7.2. May 61 H 29 MITCHAM 29B STREATHAM → 28B. A 2.7.7.2. May 61 H 30B WALWORTH 30B WALW  |                            |                                                                            |             |
|--------------------------------------------------------------------------------------------------------------------------------------------------------------------------------------------------------------------------------------------------------------------------------------------------------------------------------------------------------------------------------------------------------------------------------------------------------------------------------------------------------------------------------------------------------------------------------------------------------------------------------------------------------------------------------------------------------------------------------------------------------------------------------------------------------------------------------------------------------------------------------------------------------------------------------------------------------------------------------------------------------------------------------------------------------------------------------------------------------------------------------------------------------------------------------------------------------------------------------------------------------------------------------------------------------------------------------------------------------------------------------------------------------------------------------------------------------------------------------------------------------------------------------------------------------------------------------------------------------------------------------------------------------------------------------------------------------------------------------------------------------------------------------------------------------------------------------------------------------------------------------------------------------------------------------------------------------------------------------------------------------------------------------------------------------------------------------------------------------------------------------|----------------------------|----------------------------------------------------------------------------|-------------|
| 68 KENNINSTON 68A 3.4.4.2. Jan. 69 (22 JUL. 78) H 69 BLACKHEATH 69A 2.5.5.2. May 70 69 BLACKHEATH 69C 2.4.4.2. May 79 (09 APR. 88) H 70 ANERLEY 70A 2.4.4.2. Apr. 72 H 71 CATFORD 71A 2.4.4.2. Apr. 72 H 72 NORWOOD 72A 2.4.4.2. Apr. 72 (May 92-Oct 92) G 72 NORWOOD 72A 2.4.4.2. Apr. 72 H 73 SHOOTERS HILL 73A 2.4.4.2. Apr. 72 H 76 NEW CROSS 76A 2.4.4.2. Apr. 72 H 78 SOUTHERN DISTRICT (Offices marked *, for illustration, see SOUTH WESTERN, transferred there in 1868)  23B BRIXTON * 23B. A 2.7.7.2. May 61 H 24B CAMBERMELL 24B. A 2.6.6.2. May 61 GPO 25B MERTON * 25B. A 2.7.7.2. May 61 H 26B SOUTH LAMBETH * 26B. A 2.7.7.2. May 61 (MAR. 82) H 27B STOCKWELL * 27B. A 3.13.13.3 May 58 27C 2.7.7.2. May 61 (MAR. 82) H 28 TOOTING * 28B 2.7.7.2. May 61 (MAR. 82) H 29 MITCHAM 29B 2.7.7.2. May 61 (Jan. 80) H 29 MITCHAM 29B 2.7.7.2. May 61 (Jan. 80) H 30B WALWORTH 30B. A 2.7.7.2. May 61 (Jan. 80)  50UTH WESTERN DISTRICT  8 WEST BROMPTON 43A 3.9.9.3. Apr. 61 GPO 50 SOUTH WESTERN DISTRICT  8 WEST BROMPTON 23B. A 2.7.7.2. May 61 H 4 SUTTON 23B. A 2.7.7.2. May 61 H 4 SEST BROMPTON 23B. A 2.7.7.2. May 61 H 5 WEST BROMPTON 23B. A 2.7.7.2. May 61 H 5 WEST BROMPTON 25B. A 2.7.7.2. May 61 H 5 WEST BROMPTON 25B. A 2.7.7.2. May 61 H 5 WEST BROMPTON 25B. A 2.7.7.2. May 61 H 5 WEST BROMPTON 25B. A 2.7.7.2. May 61 H 5 WEST BROMPTON 25B. A 2.7.7.2. May 61 H 5 WEST BROMPTON 25B. A 2.7.7.2. May 61 H 5 WEST BROMPTON 25B. A 2.7.7.2. May 61 H 5 WEST BROMPTON 25B. A 2.7.7.2. May 61 H 5 WEST BROMPTON 25B. A 2.7.7.2. May 61 H 5 WEST BROMPTON 25B. A 2.7.7.2. May 61 H 5 WEST BROMPTON 25B. A 2.7.7.2. May 61 H 5 WEST BROMPTON 25B. A 2.7.7.2. May 61 H 5 WEST BROMPTON 25B. A 2.7.7.2. May 61 H 5 WEST BROMPTON 25B. A 2.7.7.2. May 61 H 5 WEST BROMPTON 25B. A 2.7.7.2. May 61 H 5 WEST BROMPTON 25B. A 2.7.7.2. May 61 H 5 WEST BROMPTON 25B. A 2.7.7.2. May 61 H 5 WEST BROMPTON 25B. A 2.7.7.2. May 61 H 5 WEST BROMPTON 25B. A 2.7.7.2. May 61 H 5 WEST BROMPTON 25B. A 2.7.7.2. May 61 H 5 WEST BROMPTON 25B. A 2.7.7.2. May 61 H 5 WEST BROMPTON 25B. A 2.7.7.2. May 61 H 5 WES | 67 PECKHAM                 |                                                                            |             |
| 69°C 2.4.4.2. May 79 (09 APR. 88) H  70 ANERLEY 70A 2.4.4.2. Apr. 72 H  71 CATFORD 71A 2.4.4.2. Apr. 72 (May 92-Oct 92) G  72 NORWOOD 72A 2.4.4.2. Apr. 72 (May 92-Oct 92) G  73 SHOOTERS HILL 73A 2.4.4.2. Apr. 72 (May 92-Oct 92) G  76 NEW CROSS 76A 2.4.4.2. Sep. 73 (16 FEB. 81) H  76 NEW CROSS 76A 2.4.4.2. Sep. 73 (16 FEB. 81) H  77 SOUTHERN DISTRICT (Offices marked * , for illustration, see SOUTH WESTERN, transferred there in 1868)  78 BRIXTON * 23B. A 2.7.7.2. May 61 H *  79 BRIXTON * 25B. A 2.7.7.2. May 61 GPO  79 CLAPHAM * 27B. 3.13.13.3 May 58 GPO  70 CLAPHAM * 27B. A 2.7.7.2. May 61 (MAR. 82) H  70 ANERLEY 70 Apr. 72 May 61 (MAR. 82) H  70 ANERLEY 70 Apr. 72 May 61 (MAR. 82) H  71 CLAPHAM * 27B. A 2.7.7.2. May 61 (MAR. 82) H  71 CLAPHAM * 27B. A 2.7.7.2. May 61 (MAR. 82) H  71 CLAPHAM * 27B. A 2.7.7.2. May 61 (MAR. 82) H  72 MITCHAM 29B. A 2.7.7.2. May 61 (MAR. 82) H  73 SUTTON 43A 3.9.9.3. Apr. 61 GPO  74 ANGWOOD 54A 2.11.11.2. June 58 H  75 SOUTH WESTERN DISTRICT  76 A 4.4.2. Dac 71 May 61 H  76 ANGWOOD 45A 2.7.7.2. May 61 H  77 CLAPHAM 51 Apr. 75 GPO  78 MEST BROMPTON 8A 2.4.4.2. Dac 71 H  79 MEST BROMPTON 25B. A 2.7.7.2. May 61 H  79 MEST BROMPTON 25B. A 2.7.7.2. May 61 H  79 MEST BROMPTON 25B. A 2.7.7.2. May 61 H  70 ANGWOOD 25B. A 2.7.7.2. May 61 H  71 ANGWOOD 25B. A 2.7.7.2. May 61 H  72 ANGWOOD 25B. A 2.7.7.2. May 61 H  73 ANGWOOD 25B. A 2.7.7.2. May 61 H  74 ANGWOOD 25B. A 2.7.7.2. May 61 H  75 ANGWOOD 25B. A 2.7.7.2 | 68 KENNINGTON              |                                                                            | Н           |
| 69C 2.4.4.2. May 79 (09 APR. 88) H  70 ANERLEY 70A 2.4.4.2. Apr. 72 H  71 CATFORD 71A 2.4.4.2. Apr. 72 (May 92-Oct 92) G  72 NORWOOD 72A 2.4.4.2. Apr. 72 (May 92-Oct 92) G  73 SHOOTERS HILL 73A 2.4.4.2. Apr. 72 GPO  76 NEW CROSS 76A 2.4.4.2. Sep. 73 (16 FEB. 81) H  SOUTHERN DISTRICT (Offices marked *, for illustration, see SOUTH WESTERN, transferred there in 1868)  23B BRIXTON * 23B. A 2.7.7.2. May 61 H  24B CAMBERWELL 24B. A 2.6.6.2. May 61 GPO  25B MERTON * 25B. A 2.7.7.2. May 61 GPO  27 CLAPHAM * 27B 3.13.13.3 May 58 27C 2.7.7.2. May 61 (VAR. 82) H  28 TOOTING * 28B 2.7.7.2. May 61 (MAR. 82) H  28 STOCKWELL * 27B. A 2.7.7.2 May 61 (Jan. 80) H  29 MITCHAM 29B 2.7.7.2 May 61 (Jan. 80) H  29 MITCHAM 29B 2.7.7.2 May 61 GPO  30B WALWORTH 30B. A 2.7.7.2 May 61 GPO  54 NORWOOD 54A 2.11.11.2. June 58 H  8 WEST BROMPTON 8A 2.7.7.2 May 61 H  20B SOUTH WESTERN DISTRICT  8 WEST BROMPTON 8A 2.7.7.2 May 61 H  25B. A 2.7.7.2 May 61 H  25B MERTON 25B. A 2.7.7.2 May 61 H  25B MERTON 25B. A 2.7.7.2 May 61 H  25B MERTON 25B. A 2.7.7.2 May 61 H  26B. SOUTH LAMBETH 30B. A 2.7.7.2 May 61 H  25B MERTON 25B. A 2.7.7.2 May 61 H  25B MERTON 25B. A 2.7.7.2 May 61 H  26B. SOUTH LAMBETH 26B. A 2.7.7.2 May 61 H  25B MERTON 25B. A 2.7.7.2 May 61 H  26B. SOUTH LAMBETH 26B. A 2.7.7.2 May 61 H  26B. SOUTH LAMBETH 26B. A 2.7.7.2 May 61 H  26B. SOUTH LAMBETH 26B. A 2.7.7.2 May 61 H  26B. SOUTH LAMBETH 26B. A 2.7.7.2 May 61 H  26B. SOUTH LAMBETH 26B. A 2.7.7.2 May 61 H  26B. SOUTH LAMBETH 26B. A 2.7.7.2 May 61 H  26B. SOUTH LAMBETH 26B. A 2.7.7.2 May 61 H  26B. SOUTH LAMBETH 26B. A 2.7.7.2 May 61 H  26B. SOUTH LAMBETH 26B. A 2.7.7.2 May 61 H  26B. SOUTH LAMBETH 26B. A 2.7.7.2 May 61 H  26B. SOUTH LAMBETH 26B. A 2.7.7.2 May 61 H  26B. SOUTH LAMBETH 26B. A 2.7.7.2 May 61 H  26B. SOUTH LAMBETH 26B. A 2.7.7.2 May 61 H  26B. SOUTH LAMBETH 26B. A 2.7.7.2 May 61 H  26B. SOUTH LAMBETH 26B. A 2.7.7.2 May 61 H  26B. SOUTH LAMBETH 26B. A 2.7.7.2 May 61 H  26B. SOUTH LAMBETH 26B. A 2.7.7.2 May 61 H  26B. SOUTH LAMBETH 26B. A 2.7.7.2 May 61 H  26B. SOUTH LA | 40 DI ACVUEATH             | 69A 2.5.5.2. May 70                                                        | н •         |
| 71 CATFORD 71A 2.4.4.2. Apr. 72 (May 92-Oct 92) 6 72 NORWOOD 72A 2.4.4.2. Apr. 72 (May 92-Oct 92) 6 73 SHOOTERS HILL 73A 2.4.4.2. Apr. 72                                                                                                                                                                                                                                                                                                                                                                                                                                                                                                                                                                                                                                                                                                                                                                                                                                                                                                                                                                                                                                                                                                                                                                                                                                                                                                                                                                                                                                                                                                                                                                                                                                                                                                                                                                                                                                                                                                                                                                                      | B) BLACKILATTI             |                                                                            | Н           |
| 72 NORWOOD 72A 2.4.4.2. Apr. 72 H *  73 SHOOTERS HILL 73A 2.4.4.2. Apr. 72 GPO  76 NEW CROSS 76A 2.4.4.2. Sep. 73 (16 FEB. 81) H  SOUTHERN DISTRICT (Offices marked *, for illustration, see SOUTH WESTERN, transferred there in 1868)  23B BRIXTON * 23B. A 2.7.7.2. May 61 H *  24B CAMBERWELL 24B. A 2.6.6.2. May 61 GPO  25B MERTON * 25B. A 2.7.7.2. May 61 H *  26B SOUTH LAMBETH * 26B. A 2.7.7.2. May 61 GPO  27 CLAPHAM * 27B 3.13.13.3 May 58 GPO  27C 2.7.7.2. May 61 (22 SEP. 62) H  28B STOCKWELL * 27B. A 2.7.7.2. May 61 (MAR. 82) H  28B STREATHAM * 28B. A 2.7.7.2. May 61 (Jan. 80) H  29 MITCHAM 29B 2.7.7.2. May 61 (Jan. 80) H  29 MITCHAM 29B 2.7.7.2. May 61 (Jan. 80) H  30B WALWORTH 30B. A 2.7.7.2. May 61 GPO  43 SUTTON 43A 3.9.9.3. Apr. 61 GPO  54 NORWOOD 54A 2.11.11.2. June 58 H *  SOUTH WESTERN DISTRICT  8 MEST BROMPTON 8A 2.4.4.2. Jan. 75 GPO  23B BRIXTON 23B. A 2.7.7.2. May 61 H *  25B. A 2.7.7.2. May 61 H *                                                                                                                                                                                                                                                                                                                                                                                                                                                                                                                                                                                                                                                                                                                                                                                                                                                                                                                                                                                                                                                                                                                                                                       | 70 ANERLEY                 | 70A 2.4.4.2. Apr. 72                                                       | н •         |
| 73 SHOOTERS HILL 73                                                                                                                                                                                                                                                                                                                                                                                                                                                                                                                                                                                                                                                                                                                                                                                                                                                                                                                                                                                                                                                                                                                                                                                                                                                                                                                                                                                                                                                                                                                                                                                                                                                                                                                                                                                                                                                                                                                                                                                                                                                                                                            | 71 CATFORD                 | 71A 2.4.4.2. Apr. 72 (May 92-Oct 92)                                       | G           |
| 76 NEW CROSS 76A 2.4.4.2. Sep. 73 (16 FEB. 81)  SOUTHERN DISTRICT (Offices marked*, for illustration, see SOUTH WESTERN, transferred there in 1868)  23B BRIXTON* 23B.A 2.7.7.2. May 61  H* 24B CAMBERWELL 24B.A 2.6.6.2. May 61  25B MERTON* 25B.A 2.7.7.2. May 61  H* 26B SOUTH LAMBETH* 26B.A 2.7.7.2. May 61  27 CLAPHAM* 27B. 3.13.13.3 May 58 27C. 2.7.7.2. May 61 (22 SEP. 62)  H  27B STOCKWELL* 27B.A 2.7.7.2. May 61 (MAR. 82)  H  28B STREATHAM* 28B.A 2.7.7.2. May 61 (Jan. 80)  H  29 MITCHAM 29B 2.7.7.2. May 61  30B. WALWORTH 30B. WALWORTH 30B.A 2.7.7.2. May 61  H*  SOUTH WESTERN DISTRICT  B WEST BROMPTON 43A 3.9.9.3. Apr. 61  GPO  23B BRIXTON 23B.A 2.7.7.2. May 61  H*  26B.A 2.7.7.2. May 61  H*  27B.A 2.7.7.2. May 61  GPO  43A 2.11.11.2. June 58  H*  27B.A 2.7.7.2. May 61  H*  27B.A 2.7.7.2. May 61 | 72 NORWOOD                 | 72A 2.4.4.2. Apr. 72                                                       | н *         |
| ## SOUTHERN DISTRICT (Offices marked * , for illustration, see SOUTH WESTERN, transferred there in 1868)  ### 23B BRIXTON * 23B.A 2.7.7.2. May 61                                                                                                                                                                                                                                                                                                                                                                                                                                                                                                                                                                                                                                                                                                                                                                                                                                                                                                                                                                                                                                                                                                                                                                                                                                                                                                                                                                                                                                                                                                                                                                                                                                                                                                                                                                                                                                                                                                                                                                              | 73 SHOOTERS HILL           | 73A 2. 4. 4. 2. Apr. 72                                                    | GP0         |
| ## 23B BRIXTON * 23B. A 2.7.7.2. May 61 H *  24B CAMBERWELL 24B. A 2.6.6.2. May 61 GPO  25B MERTON * 25B. A 2.7.7.2. May 61 H *  26B SOUTH LAMBETH * 26B. A 2.7.7.2. May 61 GPO  27 CLAPHAM * 27B. A 2.7.7.2. May 61 (22 SEP. 62) H  27B STOCKWELL * 27B. A 2.7.7.2. May 61 (MAR. 82) H  28 TOOTING * 28B 2.7.7.2. May 61 (MAR. 82) H  28 STREATHAM * 28B. A 2.7.7.2. May 61 (Jan. 80) H  29 MITCHAM 29B 2.7.7.2. May 61 GPO  30B WALWORTH 30B. A 2.7.7.2. May 61 GPO  54 NORWOOD 54A 2.11.11.2. June 58 H *  SOUTH WESTERN DISTRICT  8 WEST BROMPTON BA 2.7.7.2. May 61 H *  25B MERTON 25B. A 2.7.7.2. May 61 H *  26B SOUTH LAMBETH 26B. A 2.7.7.2. May 61 H *  26B SOUTH LAMBETH 26B. A 2.7.7.2. May 61 H *                                                                                                                                                                                                                                                                                                                                                                                                                                                                                                                                                                                                                                                                                                                                                                                                                                                                                                                                                                                                                                                                                                                                                                                                                                                                                                                                                                                                                | 76 NEW CROSS               | 76A 2. 4. 4. 2. Sep. 73 (16 FEB. 81)                                       | Н           |
| 24B CAMBERWELL  24B. A 2. 6. 6. 2. May 61  25B MERTON *  25B. A 2. 7. 7. 2. May 61  H *  26B SOUTH LAMBETH *  26B. A 2. 7. 7. 2. May 61  27 CLAPHAM *  27B 3. 13. 13. 3 May 58 27C 2. 7. 7. 2. May 61 (22 SEP. 62)  H  27B STOCKWELL *  27B. A 2. 7. 7. 2. May 61 (MAR. 82)  H  28B TREATHAM *  28B 2. 7. 7. 2. May 61 (Jan. 80)  H  29B THORNTON HEATH  29B 2. 7. 7. 2. May 61 GPO  30B WALWORTH  30B. A 2. 7. 7. 2. May 61  H *  43 SUTTON  43A 3. 9. 9. 3. Apr. 61  B WEST BROMPTON  8A 2. 4. 4. 2. Jan. 75  GPO  23B MERTON  25B. A 2. 7. 7. 2. May 61  H *  26B. A 2. 7. 7. 2. May 61  H *  26B SOUTH LAMBETH  26B. A 2. 7. 7. 2. May 61  H *  26B. A 2. 7. 7. 2. May 61  H *  27B 2. 7. 7. 2. May 61  43 SUTTON  43A 3. 9. 9. 3. Apr. 61  43 SUTTON  43A 2. 11. 11. 2. June 58  H *  43 SUTTON  25B BRIXTON  25B. A 2. 7. 7. 2. May 61  H *  26B SOUTH LAMBETH  26B. A 2. 7. 7. 2. May 61  H *                                                                                                                                                                                                                                                                                                                                                                                                                                                                                                                                                                                                                                                                                                                                                                                                                                                                                                                                                                                                                                                                                                                                                                                                                           | SOUTHERN DISTRICT (Offices | marked * , for illustration, see SOUTH WESTERN, transferred there in 1868) |             |
| 25B MERTON * 25B. A 2.7.7.2. May 61 H *  26B SOUTH LAMBETH * 26B. A 2.7.7.2. May 61 GPO  27 CLAPHAM * 27B 3.13.13.3 May 58 27C 2.7.7.2. May 61 (22 SEP. 62) H  27B STOCKWELL * 27B. A 2.7.7.2. May 61 (MAR. 82) H  28 TOOTING * 28B 2.7.7.2. May 61 (MAR. 82) H  28B STREATHAM * 28B. A 2.7.7.2 May 61 (Jan. 80) H  29 MITCHAM 29B 2.7.7.2 May 61 GPO  29B THORNTON HEATH 29B 2.7.7.2 May 61 GPO  30B WALWORTH 30B. A 2.7.7.2 May 61 H *  43 SUTTON 43A 3.9.9.3 Apr. 61 GPO  54 NORWOOD 54A 2.11.11.2 June 58 H *  SOUTH WESTERN DISTRICT  8 WEST BROMPTON 8A 2.4.4.2 Jan. 75 GPO  23B BRIXTON 23B. A 2.7.7.2 May 61 H *  25B MERTON 25B. A 2.7.7.2 May 61 H *  26B SOUTH LAMBETH 26B. A 2.7.7.2 May 61 H *                                                                                                                                                                                                                                                                                                                                                                                                                                                                                                                                                                                                                                                                                                                                                                                                                                                                                                                                                                                                                                                                                                                                                                                                                                                                                                                                                                                                                    | 23B BRIXTON *              | 23B. A 2. 7. 7. 2. May 61                                                  | н *         |
| 26B SOUTH LAMBETH * 26B. A 2.7.7.2. May 61 GPO  27 CLAPHAM * 27B 3.13.13.3 May 58 27C 2.7.7.2. May 61 (22 SEP. 62) H  27B STOCKWELL * 27B. A 2.7.7.2. May 61 (MAR. 82) H  28 TOOTING * 28B 2.7.7.2. May 61 (Jan. 80) H  29B STREATHAM * 28B. A 2.7.7.2 May 61 (Jan. 80) H  29 MITCHAM 29B 2.7.7.2 May 61 GPO  30B WALWORTH 30B. A 2.7.7.2 May 61 H  43 SUTTON 43A 3.9.9.3 Apr. 61 GPO  54 NORWOOD 54A 2.11.11.2. June 58 H  SOUTH WESTERN DISTRICT  8 WEST BROMPTON 8A 2.4.4.2 Jan. 75 GPO  23B BRIXTON 23B. A 2.7.7.2 May 61 H  25B MERTON 25B. A 2.7.7.2 May 61 H  26B. SOUTH LAMBETH 26B. A 2.7.7.2 May 61 H  26B. SOUTH LAMBETH 26B. A 2.7.7.2 May 61 H  6PO                                                                                                                                                                                                                                                                                                                                                                                                                                                                                                                                                                                                                                                                                                                                                                                                                                                                                                                                                                                                                                                                                                                                                                                                                                                                                                                                                                                                                                                               | 24B CAMBERWELL             | 24B. A 2. 6. 6. 2. May 61                                                  | GP0         |
| 27 CLAPHAM * 27B 3. 13. 13. 3 May 58 GPO H 27C 2.7.7.2. May 61 (22 SEP. 62) H 27B STOCKWELL * 27B. A 2. 7. 7. 2. May 61 (MAR. 82) H 28B TOOTING * 28B 2. 7. 7. 2. May 61 (Jan. 80) H 29 MITCHAM 29B 2. 7. 7. 2. May 61 (Jan. 80) H 29B THORNTON HEATH 29B 2. 7. 7. 2. May 61 GPO 30B WALWORTH 30B. A 2. 7. 7. 2. May 61 H * 30D WALWORTH 43A 3. 9. 9. 3. Apr. 61 GPO 54 NORWOOD 54A 2. 11. 11. 2. June 58 H * SOUTH WESTERN DISTRICT  8 WEST BROMPTON 8A 2. 4. 4. 2. Jan. 75 GPO 23B BRIXTON 23B. A 2. 7. 7. 2. May 61 H * 25B MERTON 25B. A 2. 7. 7. 2. May 61 H * 25B MERTON 25B. A 2. 7. 7. 2. May 61 H * 26B. SOUTH LAMBETH 26B. B 2. 4. 4. 2. Dec 71 H *                                                                                                                                                                                                                                                                                                                                                                                                                                                                                                                                                                                                                                                                                                                                                                                                                                                                                                                                                                                                                                                                                                                                                                                                                                                                                                                                                                                                                                                                  | 25B MERTON *               | 25B. A 2. 7. 7. 2. May 61                                                  | H *         |
| 27C 2. 7. 7. 2. May 61 (22 SEP. 62) H  27B STOCKWELL * 27B. A 2. 7. 7. 2. May 61 (MAR. 82) H  28 TOOTING * 28B 2. 7. 7. 2. May 61 (Jan. 80) H  29 MITCHAM 29B 2. 7. 7. 2. May 61 (Jan. 80) H  29 MITCHAM 29B 2. 7. 7. 2. May 61 GPO  30B WALWORTH 30B. A 2. 7. 7. 2. May 61 GPO  30B WALWORTH 30B. A 2. 7. 7. 2. May 61 H  43 SUTTON 43A 3. 9. 9. 3. Apr. 61 GPO  54 NORWOOD 54A 2. 11. 11. 2. June 58 H  SOUTH WESTERN DISTRICT  8 WEST BROMPTON 8A 2. 4. 4. 2. Jan. 75 GPO  23B BRIXTON 23B. A 2. 7. 7. 2. May 61 H  25B. MERTON 25B. A 2. 7. 7. 2. May 61 H  26B SOUTH LAMBETH 26B. A 2. 7. 7. 2. May 61 GPO  H *                                                                                                                                                                                                                                                                                                                                                                                                                                                                                                                                                                                                                                                                                                                                                                                                                                                                                                                                                                                                                                                                                                                                                                                                                                                                                                                                                                                                                                                                                                           | 26B SOUTH LAMBETH *        | 26B. A 2. 7. 7. 2. May 61                                                  | GPO         |
| 28 TOOTING * 28B 2.7.7.2. May 61 H *  28B STREATHAM * 28B. A 2.7.7.2 May 61 (Jan. 80) H  29 MITCHAM 29B 2.7.7.2. May 61 GPO  29B THORNTON HEATH 29B 2.7.7.2. May 61 GPO  30B WALWORTH 30B. A 2.7.7.2. May 61 H *  43 SUTTON 43A 3.9.9.3. Apr. 61 GPO  54 NORWOOD 54A 2.11.11.2. June 58 H *  SOUTH WESTERN DISTRICT  8 WEST BROMPTON 8A 2.4.4.2. Jan. 75 GPO  23B BRIXTON 23B. A 2.7.7.2. May 61 H *  25B MERTON 25B. A 2.7.7.2. May 61 H *  26B SOUTH LAMBETH 26B. A 2.7.7.2. May 61 GPO  H *                                                                                                                                                                                                                                                                                                                                                                                                                                                                                                                                                                                                                                                                                                                                                                                                                                                                                                                                                                                                                                                                                                                                                                                                                                                                                                                                                                                                                                                                                                                                                                                                                                 | 27 CLAPHAM *               |                                                                            |             |
| 28B STREATHAM * 28B. A 2.7.7.2 May 61 (Jan. 80) H  29 MITCHAM 29B 2.7.7.2. May 61 GPO  29B THORNTON HEATH 29B 2.7.7.2. May 61 GPO  30B WALWORTH 30B. A 2.7.7.2. May 61 H *  43 SUTTON 43A 3.9.9.3. Apr. 61 GPO  54 NORWOOD 54A 2.11.11.2. June 58 H *  SOUTH WESTERN DISTRICT  8 WEST BROMPTON 8A 2.4.4.2. Jan. 75 GPO  23B BRIXTON 23B. A 2.7.7.2. May 61 H *  25B MERTON 25B. A 2.7.7.2. May 61 H *  26B SOUTH LAMBETH 26B. A 2.7.7.2. May 61 GPO H *                                                                                                                                                                                                                                                                                                                                                                                                                                                                                                                                                                                                                                                                                                                                                                                                                                                                                                                                                                                                                                                                                                                                                                                                                                                                                                                                                                                                                                                                                                                                                                                                                                                                        | 27B STOCKWELL *            | 27B. A 2. 7. 7. 2. May 61 (MAR. 82)                                        | Н           |
| 29 MITCHAM 29B 2.7.7.2. May 61 GPO 29B THORNTON HEATH 29B 2.7.7.2. May 61 GPO 30B WALWORTH 30B. A 2.7.7.2. May 61 H *  43 SUTTON 43A 3.9.9.3. Apr. 61 GPO 54 NORWOOD 54A 2.11.11.2. June 58 H *  SOUTH WESTERN DISTRICT  8 WEST BROMPTON 8A 2.4.4.2. Jan. 75 GPO 23B BRIXTON 23B. A 2.7.7.2. May 61 H *  25B MERTON 25B. A 2.7.7.2. May 61 H *  26B SOUTH LAMBETH 26B. A 2.7.7.2. May 61 GPO H *                                                                                                                                                                                                                                                                                                                                                                                                                                                                                                                                                                                                                                                                                                                                                                                                                                                                                                                                                                                                                                                                                                                                                                                                                                                                                                                                                                                                                                                                                                                                                                                                                                                                                                                               | 28 TOOTING *               | 28B 2.7.7.2. May 61                                                        | H *         |
| 29B THORNTON HEATH 29B 2.7.7.2. May 61  30B WALWORTH 30B. A 2.7.7.2. May 61  H *  43 SUTTON 43A 3.9.9.3. Apr. 61  SOUTH WESTERN DISTRICT  8 WEST BROMPTON 8A 2.4.4.2. Jan. 75  GPO 23B BRIXTON 23B. A 2.7.7.2. May 61  H *  25B MERTON 25B. A 2.7.7.2. May 61  H *  26B SOUTH LAMBETH 26B. B 2.4.4.2. Dec 71                                                                                                                                                                                                                                                                                                                                                                                                                                                                                                                                                                                                                                                                                                                                                                                                                                                                                                                                                                                                                                                                                                                                                                                                                                                                                                                                                                                                                                                                                                                                                                                                                                                                                                                                                                                                                   | 28B STREATHAM *            | 28B. A 2.7.7.2 May 61 (Jan. 80)                                            | Н           |
| 30B WALWORTH  30B. A 2. 7. 7. 2. May 61  H *  43 SUTTON  43A 3. 9. 9. 3. Apr. 61  54 NORWOOD  54A 2. 11. 11. 2. June 58  H *  SOUTH WESTERN DISTRICT  8 WEST BROMPTON  8A 2. 4. 4. 2. Jan. 75  GPO  23B BRIXTON  23B. A 2. 7. 7. 2. May 61  H *  25B MERTON  25B. A 2. 7. 7. 2. May 61  H *  26B SOUTH LAMBETH  26B. A 2. 7. 7. 2. May 61  GPO  H *                                                                                                                                                                                                                                                                                                                                                                                                                                                                                                                                                                                                                                                                                                                                                                                                                                                                                                                                                                                                                                                                                                                                                                                                                                                                                                                                                                                                                                                                                                                                                                                                                                                                                                                                                                            | 29 MITCHAM                 | 29B 2.7.7.2. May 61                                                        | GPO         |
| 43 SUTTON 43A 3. 9. 9. 3. Apr. 61 GPO  54 NORWOOD 54A 2. 11. 11. 2. June 58 H *  SOUTH WESTERN DISTRICT  8 WEST BROMPTON 8A 2. 4. 4. 2. Jan. 75 GPO  23B BRIXTON 23B. A 2. 7. 7. 2. May 61 H *  25B MERTON 25B. A 2. 7. 7. 2. May 61 GPO  26B SOUTH LAMBETH 26B. A 2. 7. 7. 2. May 61 GPO  1 May 61 GPO  1 GPO  1 May 61 GPO                                                                                                                                                                                                                                                                                                                                                                                                                                                                                                                                                                                                                                                                                                                                                                                                                                                                                                                                                                                                                                                                                                                                                                                                                                                                                                                                                                                                                                                                                                                                              | 29B THORNTON HEATH         | 29B 2.7.7.2. May 61                                                        | <b>G</b> PO |
| 54 NORWOOD 54A 2.11.11.2. June 58 H *  SOUTH WESTERN DISTRICT  8 WEST BROMPTON 8A 2.4.4.2. Jan. 75 GPO  23B BRIXTON 23B. A 2.7.7.2. May 61 H *  25B MERTON 25B. A 2.7.7.2. May 61 GPO  26B SOUTH LAMBETH 26B. A 2.7.7.2. May 61 GPO  26B. B 2.4.4.2. Dec 71                                                                                                                                                                                                                                                                                                                                                                                                                                                                                                                                                                                                                                                                                                                                                                                                                                                                                                                                                                                                                                                                                                                                                                                                                                                                                                                                                                                                                                                                                                                                                                                                                                                                                                                                                                                                                                                                    | 30B WALWORTH               | 30B. A 2. 7. 7. 2. May 61                                                  | н •         |
| SOUTH WESTERN DISTRICT         8 WEST BROMPTON       8A       2.4.4.2. Jan. 75       GPO         23B BRIXTON       23B. A       2.7.7.2. May 61       H *         25B MERTON       25B. A       2.7.7.2. May 61       H *         26B SOUTH LAMBETH       26B. A       2.7.7.2. May 61       GPO         26B. B       2.4.4.2. Dec 71       H *                                                                                                                                                                                                                                                                                                                                                                                                                                                                                                                                                                                                                                                                                                                                                                                                                                                                                                                                                                                                                                                                                                                                                                                                                                                                                                                                                                                                                                                                                                                                                                                                                                                                                                                                                                                | 43 SUTTON                  | 43A 3.9.9.3. Apr. 61                                                       | GP0         |
| 8 WEST BROMPTON 8A 2.4.4.2. Jan. 75 GPO 23B BRIXTON 23B. A 2.7.7.2. May 61 H * 25B MERTON 25B. A 2.7.7.2. May 61 H * 26B SOUTH LAMBETH 26B. A 2.7.7.2. May 61 GPO 26B. B 2.4.4.2. Dec 71                                                                                                                                                                                                                                                                                                                                                                                                                                                                                                                                                                                                                                                                                                                                                                                                                                                                                                                                                                                                                                                                                                                                                                                                                                                                                                                                                                                                                                                                                                                                                                                                                                                                                                                                                                                                                                                                                                                                       | 54 NORWOOD                 | 54A 2.11.11.2. June 58                                                     | н *         |
| 23B BRIXTON 23B. A 2.7.7.2. May 61 H *  25B MERTON 25B. A 2.7.7.2. May 61 H *  26B SOUTH LAMBETH 26B. A 2.7.7.2. May 61 GPO 26B. B 2.4.4.2. Dec 71 H *                                                                                                                                                                                                                                                                                                                                                                                                                                                                                                                                                                                                                                                                                                                                                                                                                                                                                                                                                                                                                                                                                                                                                                                                                                                                                                                                                                                                                                                                                                                                                                                                                                                                                                                                                                                                                                                                                                                                                                         | SOUTH WESTERN DISTRICT     |                                                                            |             |
| 25B MERTON 25B. A 2. 7. 7. 2. May 61 H *  26B SOUTH LAMBETH 26B. A 2. 7. 7. 2. May 61 GPO 26B. B 2. 4. 4. 2. Dec 71 H *                                                                                                                                                                                                                                                                                                                                                                                                                                                                                                                                                                                                                                                                                                                                                                                                                                                                                                                                                                                                                                                                                                                                                                                                                                                                                                                                                                                                                                                                                                                                                                                                                                                                                                                                                                                                                                                                                                                                                                                                        | 8 WEST BROMPTON            | 8A 2. 4. 4. 2. Jan. 75                                                     | GPO         |
| 26B SOUTH LAMBETH  26B. A 2. 7. 7. 2. May 61  26B. B 2. 4. 4. 2. Dec 71  GPO  H *                                                                                                                                                                                                                                                                                                                                                                                                                                                                                                                                                                                                                                                                                                                                                                                                                                                                                                                                                                                                                                                                                                                                                                                                                                                                                                                                                                                                                                                                                                                                                                                                                                                                                                                                                                                                                                                                                                                                                                                                                                              | 23B BRIXTON                | 23B. A 2. 7. 7. 2. May 61                                                  | н •         |
| 26B. B 2. 4. 4. 2. Dec 71                                                                                                                                                                                                                                                                                                                                                                                                                                                                                                                                                                                                                                                                                                                                                                                                                                                                                                                                                                                                                                                                                                                                                                                                                                                                                                                                                                                                                                                                                                                                                                                                                                                                                                                                                                                                                                                                                                                                                                                                                                                                                                      | 25B MERTON                 | 25B. A 2. 7. 7. 2. May 61                                                  | H *         |
| ZODED ZEET TO THE TOTAL  | 26B SOUTH LAMBETH          |                                                                            |             |
|                                                                                                                                                                                                                                                                                                                                                                                                                                                                                                                                                                                                                                                                                                                                                                                                                                                                                                                                                                                                                                                                                                                                                                                                                                                                                                                                                                                                                                                                                                                                                                                                                                                                                                                                                                                                                                                                                                                                                                                                                                                                                                                                |                            |                                                                            |             |