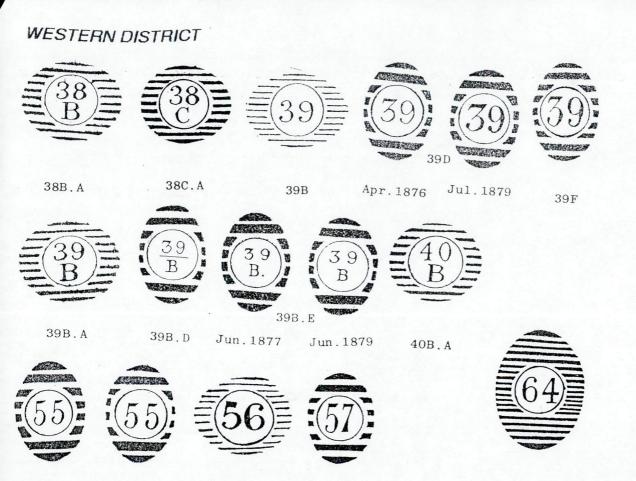

By way of refreshing the reader's memory an updated abstract from Section K of single stamps issued after 1856 is provided. We ask for both the transaction detail and any date extensions to be advised. The sequence used in the Handbook is retained. The list starts with the Central London stamps, then Northern, followed by the rest of the districts in clockwise compass order.

The first date shown is the date of entry in the Proof Impression Books. Dates in brackets are the recorded use. Rarity is shown as:

G. P. O. = Never Seen

H \* = Seen on loose adhesive only

H = one or two dated covers known

The illustrations appear on the facing page to the listing.

# SOUTH WESTERN DISTRICT

| 67 PECKHAM 670 2.4.4.3. Jan. 69 68 KENNINGTON 68 KENNINGTON 68 KENNINGTON 68 KENNINGTON 68 KENNINGTON 69 BLACKHEATH 690 C.4.4.2. May 70 690 C.4.4.2. May 70 690 C.4.4.2. May 70 690 APR. 88) H H TO ANERLEY 70 A 2.4.4.2. Apr. 72 H TO ANERLEY 71 CATFORD 71 A 2.4.4.2. Apr. 72 H TO ANERLEY 71 CATFORD 71 A 2.4.4.2. Apr. 72 H TO ANEWOOD 72 NORWOOD 72 A 2.4.4.2. Apr. 72 H TO SHOOTERS HILL 73 A 2.4.4.2. Apr. 72 H TO SOUTHERN DISTRICT COFfices marked → for illustration, see SOUTH WESTERN, transferred there in 1868)  23B BRIXTON → 23B. A 2.7.7.2. May 61 H 24B CAMBERWELL 24B. A 2.6.6.2. May 61 H 25B MERTON → 25B. A 2.7.7.2. May 61 H 27 CLAPHAM → 26B. A 2.7.7.2. May 61 H 28 SOUTH LAMBETH → 26B. A 2.7.7.2. May 61 H 29 STOCKWELL → 27B. A 2.7.7.2. May 61 H 29 MITCHAM 29B STREATHAM → 28B. A 2.7.7.2. May 61 H 30B WALWORTH 30B WALW  |                            |                                                                            |             |
|--------------------------------------------------------------------------------------------------------------------------------------------------------------------------------------------------------------------------------------------------------------------------------------------------------------------------------------------------------------------------------------------------------------------------------------------------------------------------------------------------------------------------------------------------------------------------------------------------------------------------------------------------------------------------------------------------------------------------------------------------------------------------------------------------------------------------------------------------------------------------------------------------------------------------------------------------------------------------------------------------------------------------------------------------------------------------------------------------------------------------------------------------------------------------------------------------------------------------------------------------------------------------------------------------------------------------------------------------------------------------------------------------------------------------------------------------------------------------------------------------------------------------------------------------------------------------------------------------------------------------------------------------------------------------------------------------------------------------------------------------------------------------------------------------------------------------------------------------------------------------------------------------------------------------------------------------------------------------------------------------------------------------------------------------------------------------------------------------------------------------------|----------------------------|----------------------------------------------------------------------------|-------------|
| 68 KENNINSTON 68A 3.4.4.2. Jan. 69 (22 JUL. 78) H 69 BLACKHEATH 69A 2.5.5.2. May 70 69 BLACKHEATH 69C 2.4.4.2. May 79 (09 APR. 88) H 70 ANERLEY 70A 2.4.4.2. Apr. 72 H 71 CATFORD 71A 2.4.4.2. Apr. 72 H 72 NORWOOD 72A 2.4.4.2. Apr. 72 (May 92-Oct 92) G 72 NORWOOD 72A 2.4.4.2. Apr. 72 H 73 SHOOTERS HILL 73A 2.4.4.2. Apr. 72 H 76 NEW CROSS 76A 2.4.4.2. Apr. 72 H 78 SOUTHERN DISTRICT (Offices marked *, for illustration, see SOUTH WESTERN, transferred there in 1868)  23B BRIXTON * 23B. A 2.7.7.2. May 61 H 24B CAMBERMELL 24B. A 2.6.6.2. May 61 GPO 25B MERTON * 25B. A 2.7.7.2. May 61 H 26B SOUTH LAMBETH * 26B. A 2.7.7.2. May 61 (MAR. 82) H 27B STOCKWELL * 27B. A 3.13.13.3 May 58 27C 2.7.7.2. May 61 (MAR. 82) H 28 TOOTING * 28B 2.7.7.2. May 61 (MAR. 82) H 29 MITCHAM 29B 2.7.7.2. May 61 (Jan. 80) H 29 MITCHAM 29B 2.7.7.2. May 61 (Jan. 80) H 30B WALWORTH 30B. A 2.7.7.2. May 61 (Jan. 80)  50UTH WESTERN DISTRICT  8 WEST BROMPTON 43A 3.9.9.3. Apr. 61 GPO 50 SOUTH WESTERN DISTRICT  8 WEST BROMPTON 23B. A 2.7.7.2. May 61 H 4 SUTTON 23B. A 2.7.7.2. May 61 H 4 SEST BROMPTON 23B. A 2.7.7.2. May 61 H 5 WEST BROMPTON 23B. A 2.7.7.2. May 61 H 5 WEST BROMPTON 25B. A 2.7.7.2. May 61 H 5 WEST BROMPTON 25B. A 2.7.7.2. May 61 H 5 WEST BROMPTON 25B. A 2.7.7.2. May 61 H 5 WEST BROMPTON 25B. A 2.7.7.2. May 61 H 5 WEST BROMPTON 25B. A 2.7.7.2. May 61 H 5 WEST BROMPTON 25B. A 2.7.7.2. May 61 H 5 WEST BROMPTON 25B. A 2.7.7.2. May 61 H 5 WEST BROMPTON 25B. A 2.7.7.2. May 61 H 5 WEST BROMPTON 25B. A 2.7.7.2. May 61 H 5 WEST BROMPTON 25B. A 2.7.7.2. May 61 H 5 WEST BROMPTON 25B. A 2.7.7.2. May 61 H 5 WEST BROMPTON 25B. A 2.7.7.2. May 61 H 5 WEST BROMPTON 25B. A 2.7.7.2. May 61 H 5 WEST BROMPTON 25B. A 2.7.7.2. May 61 H 5 WEST BROMPTON 25B. A 2.7.7.2. May 61 H 5 WEST BROMPTON 25B. A 2.7.7.2. May 61 H 5 WEST BROMPTON 25B. A 2.7.7.2. May 61 H 5 WEST BROMPTON 25B. A 2.7.7.2. May 61 H 5 WEST BROMPTON 25B. A 2.7.7.2. May 61 H 5 WEST BROMPTON 25B. A 2.7.7.2. May 61 H 5 WEST BROMPTON 25B. A 2.7.7.2. May 61 H 5 WEST BROMPTON 25B. A 2.7.7.2. May 61 H 5 WES | 67 PECKHAM                 |                                                                            |             |
| 69°C 2.4.4.2. May 79 (09 APR. 88) H  70 ANERLEY 70A 2.4.4.2. Apr. 72 H  71 CATFORD 71A 2.4.4.2. Apr. 72 (May 92-Oct 92) G  72 NORWOOD 72A 2.4.4.2. Apr. 72 (May 92-Oct 92) G  73 SHOOTERS HILL 73A 2.4.4.2. Apr. 72 (May 92-Oct 92) G  76 NEW CROSS 76A 2.4.4.2. Sep. 73 (16 FEB. 81) H  76 NEW CROSS 76A 2.4.4.2. Sep. 73 (16 FEB. 81) H  77 SOUTHERN DISTRICT (Offices marked * , for illustration, see SOUTH WESTERN, transferred there in 1868)  78 BRIXTON * 23B. A 2.7.7.2. May 61 H *  79 BRIXTON * 25B. A 2.7.7.2. May 61 GPO  79 CLAPHAM * 27B. 3.13.13.3 May 58 GPO  70 CLAPHAM * 27B. A 2.7.7.2. May 61 (MAR. 82) H  70 ANERLEY 70 Apr. 72 May 61 (MAR. 82) H  70 ANERLEY 70 Apr. 72 May 61 (MAR. 82) H  71 CLAPHAM * 27B. A 2.7.7.2. May 61 (MAR. 82) H  71 CLAPHAM * 27B. A 2.7.7.2. May 61 (MAR. 82) H  71 CLAPHAM * 27B. A 2.7.7.2. May 61 (MAR. 82) H  72 MITCHAM 29B. A 2.7.7.2. May 61 (MAR. 82) H  73 SUTTON 43A 3.9.9.3. Apr. 61 GPO  74 ANGWOOD 54A 2.11.11.2. June 58 H  75 SOUTH WESTERN DISTRICT  76 A 4.4.2. Dac 71 May 61 H  76 ANGWOOD 45A 2.7.7.2. May 61 H  77 CLAPHAM 51 Apr. 75 GPO  78 MEST BROMPTON 8A 2.4.4.2. Dac 71 H  79 MEST BROMPTON 25B. A 2.7.7.2. May 61 H  79 MEST BROMPTON 25B. A 2.7.7.2. May 61 H  79 MEST BROMPTON 25B. A 2.7.7.2. May 61 H  70 ANGWOOD 25B. A 2.7.7.2. May 61 H  71 ANGWOOD 25B. A 2.7.7.2. May 61 H  72 ANGWOOD 25B. A 2.7.7.2. May 61 H  73 ANGWOOD 25B. A 2.7.7.2. May 61 H  74 ANGWOOD 25B. A 2.7.7.2. May 61 H  75 ANGWOOD 25B. A 2.7.7.2 | 68 KENNINGTON              |                                                                            | Н           |
| 69C 2.4.4.2. May 79 (09 APR. 88) H  70 ANERLEY 70A 2.4.4.2. Apr. 72 H  71 CATFORD 71A 2.4.4.2. Apr. 72 (May 92-Oct 92) G  72 NORWOOD 72A 2.4.4.2. Apr. 72 (May 92-Oct 92) G  73 SHOOTERS HILL 73A 2.4.4.2. Apr. 72 GPO  76 NEW CROSS 76A 2.4.4.2. Sep. 73 (16 FEB. 81) H  SOUTHERN DISTRICT (Offices marked *, for illustration, see SOUTH WESTERN, transferred there in 1868)  23B BRIXTON * 23B. A 2.7.7.2. May 61 H  24B CAMBERWELL 24B. A 2.6.6.2. May 61 GPO  25B MERTON * 25B. A 2.7.7.2. May 61 GPO  27 CLAPHAM * 27B 3.13.13.3 May 58 27C 2.7.7.2. May 61 (VAR. 82) H  28 TOOTING * 28B 2.7.7.2. May 61 (MAR. 82) H  28 STOCKWELL * 27B. A 2.7.7.2 May 61 (Jan. 80) H  29 MITCHAM 29B 2.7.7.2 May 61 (Jan. 80) H  29 MITCHAM 29B 2.7.7.2 May 61 GPO  30B WALWORTH 30B. A 2.7.7.2 May 61 GPO  54 NORWOOD 54A 2.11.11.2. June 58 H  8 WEST BROMPTON 8A 2.7.7.2 May 61 H  20B SOUTH WESTERN DISTRICT  8 WEST BROMPTON 8A 2.7.7.2 May 61 H  25B. A 2.7.7.2 May 61 H  25B MERTON 25B. A 2.7.7.2 May 61 H  25B MERTON 25B. A 2.7.7.2 May 61 H  25B MERTON 25B. A 2.7.7.2 May 61 H  26B. SOUTH LAMBETH 30B. A 2.7.7.2 May 61 H  25B MERTON 25B. A 2.7.7.2 May 61 H  25B MERTON 25B. A 2.7.7.2 May 61 H  26B. SOUTH LAMBETH 26B. A 2.7.7.2 May 61 H  25B MERTON 25B. A 2.7.7.2 May 61 H  26B. SOUTH LAMBETH 26B. A 2.7.7.2 May 61 H  26B. SOUTH LAMBETH 26B. A 2.7.7.2 May 61 H  26B. SOUTH LAMBETH 26B. A 2.7.7.2 May 61 H  26B. SOUTH LAMBETH 26B. A 2.7.7.2 May 61 H  26B. SOUTH LAMBETH 26B. A 2.7.7.2 May 61 H  26B. SOUTH LAMBETH 26B. A 2.7.7.2 May 61 H  26B. SOUTH LAMBETH 26B. A 2.7.7.2 May 61 H  26B. SOUTH LAMBETH 26B. A 2.7.7.2 May 61 H  26B. SOUTH LAMBETH 26B. A 2.7.7.2 May 61 H  26B. SOUTH LAMBETH 26B. A 2.7.7.2 May 61 H  26B. SOUTH LAMBETH 26B. A 2.7.7.2 May 61 H  26B. SOUTH LAMBETH 26B. A 2.7.7.2 May 61 H  26B. SOUTH LAMBETH 26B. A 2.7.7.2 May 61 H  26B. SOUTH LAMBETH 26B. A 2.7.7.2 May 61 H  26B. SOUTH LAMBETH 26B. A 2.7.7.2 May 61 H  26B. SOUTH LAMBETH 26B. A 2.7.7.2 May 61 H  26B. SOUTH LAMBETH 26B. A 2.7.7.2 May 61 H  26B. SOUTH LAMBETH 26B. A 2.7.7.2 May 61 H  26B. SOUTH LA | 40 DI ACVUEATH             | 69A 2.5.5.2. May 70                                                        | н •         |
| 71 CATFORD 71A 2.4.4.2. Apr. 72 (May 92-Oct 92) 6 72 NORWOOD 72A 2.4.4.2. Apr. 72 (May 92-Oct 92) 6 73 SHOOTERS HILL 73A 2.4.4.2. Apr. 72                                                                                                                                                                                                                                                                                                                                                                                                                                                                                                                                                                                                                                                                                                                                                                                                                                                                                                                                                                                                                                                                                                                                                                                                                                                                                                                                                                                                                                                                                                                                                                                                                                                                                                                                                                                                                                                                                                                                                                                      | B) BLACKILATTI             |                                                                            | Н           |
| 72 NORWOOD 72A 2.4.4.2. Apr. 72 H *  73 SHOOTERS HILL 73A 2.4.4.2. Apr. 72 GPO  76 NEW CROSS 76A 2.4.4.2. Sep. 73 (16 FEB. 81) H  SOUTHERN DISTRICT (Offices marked *, for illustration, see SOUTH WESTERN, transferred there in 1868)  23B BRIXTON * 23B. A 2.7.7.2. May 61 H *  24B CAMBERWELL 24B. A 2.6.6.2. May 61 GPO  25B MERTON * 25B. A 2.7.7.2. May 61 H *  26B SOUTH LAMBETH * 26B. A 2.7.7.2. May 61 GPO  27 CLAPHAM * 27B 3.13.13.3 May 58 GPO  27C 2.7.7.2. May 61 (22 SEP. 62) H  28B STOCKWELL * 27B. A 2.7.7.2. May 61 (MAR. 82) H  28B STREATHAM * 28B. A 2.7.7.2. May 61 (Jan. 80) H  29 MITCHAM 29B 2.7.7.2. May 61 (Jan. 80) H  29 MITCHAM 29B 2.7.7.2. May 61 (Jan. 80) H  30B WALWORTH 30B. A 2.7.7.2. May 61 GPO  43 SUTTON 43A 3.9.9.3. Apr. 61 GPO  54 NORWOOD 54A 2.11.11.2. June 58 H *  SOUTH WESTERN DISTRICT  8 MEST BROMPTON 8A 2.4.4.2. Jan. 75 GPO  23B BRIXTON 23B. A 2.7.7.2. May 61 H *  25B. A 2.7.7.2. May 61 H *                                                                                                                                                                                                                                                                                                                                                                                                                                                                                                                                                                                                                                                                                                                                                                                                                                                                                                                                                                                                                                                                                                                                                                       | 70 ANERLEY                 | 70A 2.4.4.2. Apr. 72                                                       | н •         |
| 73 SHOOTERS HILL 73                                                                                                                                                                                                                                                                                                                                                                                                                                                                                                                                                                                                                                                                                                                                                                                                                                                                                                                                                                                                                                                                                                                                                                                                                                                                                                                                                                                                                                                                                                                                                                                                                                                                                                                                                                                                                                                                                                                                                                                                                                                                                                            | 71 CATFORD                 | 71A 2.4.4.2. Apr. 72 (May 92-Oct 92)                                       | G           |
| 76 NEW CROSS 76A 2.4.4.2. Sep. 73 (16 FEB. 81)  SOUTHERN DISTRICT (Offices marked*, for illustration, see SOUTH WESTERN, transferred there in 1868)  23B BRIXTON* 23B.A 2.7.7.2. May 61  H* 24B CAMBERWELL 24B.A 2.6.6.2. May 61  25B MERTON* 25B.A 2.7.7.2. May 61  H* 26B SOUTH LAMBETH* 26B.A 2.7.7.2. May 61  27 CLAPHAM* 27B. 3.13.13.3 May 58 27C. 2.7.7.2. May 61 (22 SEP. 62)  H  27B STOCKWELL* 27B.A 2.7.7.2. May 61 (MAR. 82)  H  28B STREATHAM* 28B.A 2.7.7.2. May 61 (Jan. 80)  H  29 MITCHAM 29B 2.7.7.2. May 61  30B. WALWORTH 30B. WALWORTH 30B.A 2.7.7.2. May 61  H*  SOUTH WESTERN DISTRICT  B WEST BROMPTON 43A 3.9.9.3. Apr. 61  GPO  23B BRIXTON 23B.A 2.7.7.2. May 61  H*  26B.A 2.7.7.2. May 61  H*  27B.A 2.7.7.2. May 61  GPO  43A 2.11.11.2. June 58  H*  27B.A 2.7.7.2. May 61  H*  27B.A 2.7.7.2. May 61 | 72 NORWOOD                 | 72A 2.4.4.2. Apr. 72                                                       | н *         |
| ## SOUTHERN DISTRICT (Offices marked * , for illustration, see SOUTH WESTERN, transferred there in 1868)  ### 23B BRIXTON * 23B.A 2.7.7.2. May 61                                                                                                                                                                                                                                                                                                                                                                                                                                                                                                                                                                                                                                                                                                                                                                                                                                                                                                                                                                                                                                                                                                                                                                                                                                                                                                                                                                                                                                                                                                                                                                                                                                                                                                                                                                                                                                                                                                                                                                              | 73 SHOOTERS HILL           | 73A 2. 4. 4. 2. Apr. 72                                                    | GP0         |
| ## 23B BRIXTON * 23B. A 2.7.7.2. May 61 H *  24B CAMBERWELL 24B. A 2.6.6.2. May 61 GPO  25B MERTON * 25B. A 2.7.7.2. May 61 H *  26B SOUTH LAMBETH * 26B. A 2.7.7.2. May 61 GPO  27 CLAPHAM * 27B. A 2.7.7.2. May 61 (22 SEP. 62) H  27B STOCKWELL * 27B. A 2.7.7.2. May 61 (MAR. 82) H  28 TOOTING * 28B 2.7.7.2. May 61 (MAR. 82) H  28 STREATHAM * 28B. A 2.7.7.2. May 61 (Jan. 80) H  29 MITCHAM 29B 2.7.7.2. May 61 GPO  30B WALWORTH 30B. A 2.7.7.2. May 61 GPO  54 NORWOOD 54A 2.11.11.2. June 58 H *  SOUTH WESTERN DISTRICT  8 WEST BROMPTON BA 2.7.7.2. May 61 H *  25B MERTON 25B. A 2.7.7.2. May 61 H *  26B SOUTH LAMBETH 26B. A 2.7.7.2. May 61 H *  26B SOUTH LAMBETH 26B. A 2.7.7.2. May 61 H *                                                                                                                                                                                                                                                                                                                                                                                                                                                                                                                                                                                                                                                                                                                                                                                                                                                                                                                                                                                                                                                                                                                                                                                                                                                                                                                                                                                                                | 76 NEW CROSS               | 76A 2. 4. 4. 2. Sep. 73 (16 FEB. 81)                                       | Н           |
| 24B CAMBERWELL  24B. A 2. 6. 6. 2. May 61  25B MERTON *  25B. A 2. 7. 7. 2. May 61  H *  26B SOUTH LAMBETH *  26B. A 2. 7. 7. 2. May 61  27 CLAPHAM *  27B 3. 13. 13. 3 May 58 27C 2. 7. 7. 2. May 61 (22 SEP. 62)  H  27B STOCKWELL *  27B. A 2. 7. 7. 2. May 61 (MAR. 82)  H  28B TREATHAM *  28B 2. 7. 7. 2. May 61 (Jan. 80)  H  29B THORNTON HEATH  29B 2. 7. 7. 2. May 61 GPO  30B WALWORTH  30B. A 2. 7. 7. 2. May 61  H *  43 SUTTON  43A 3. 9. 9. 3. Apr. 61  B WEST BROMPTON  8A 2. 4. 4. 2. Jan. 75  GPO  23B MERTON  25B. A 2. 7. 7. 2. May 61  H *  26B. A 2. 7. 7. 2. May 61  H *  26B SOUTH LAMBETH  26B. A 2. 7. 7. 2. May 61  H *  26B. A 2. 7. 7. 2. May 61  H *  27B 2. 7. 7. 2. May 61  43 SUTTON  43A 3. 9. 9. 3. Apr. 61  43 SUTTON  43A 2. 11. 11. 2. June 58  H *  43 SUTTON  25B BRIXTON  25B. A 2. 7. 7. 2. May 61  H *  26B SOUTH LAMBETH  26B. A 2. 7. 7. 2. May 61  H *                                                                                                                                                                                                                                                                                                                                                                                                                                                                                                                                                                                                                                                                                                                                                                                                                                                                                                                                                                                                                                                                                                                                                                                                                           | SOUTHERN DISTRICT (Offices | marked * , for illustration, see SOUTH WESTERN, transferred there in 1868) |             |
| 25B MERTON * 25B. A 2.7.7.2. May 61 H *  26B SOUTH LAMBETH * 26B. A 2.7.7.2. May 61 GPO  27 CLAPHAM * 27B 3.13.13.3 May 58 27C 2.7.7.2. May 61 (22 SEP. 62) H  27B STOCKWELL * 27B. A 2.7.7.2. May 61 (MAR. 82) H  28 TOOTING * 28B 2.7.7.2. May 61 (MAR. 82) H  28B STREATHAM * 28B. A 2.7.7.2 May 61 (Jan. 80) H  29 MITCHAM 29B 2.7.7.2 May 61 GPO  29B THORNTON HEATH 29B 2.7.7.2 May 61 GPO  30B WALWORTH 30B. A 2.7.7.2 May 61 H *  43 SUTTON 43A 3.9.9.3 Apr. 61 GPO  54 NORWOOD 54A 2.11.11.2 June 58 H *  SOUTH WESTERN DISTRICT  8 WEST BROMPTON 8A 2.4.4.2 Jan. 75 GPO  23B BRIXTON 23B. A 2.7.7.2 May 61 H *  25B MERTON 25B. A 2.7.7.2 May 61 H *  26B SOUTH LAMBETH 26B. A 2.7.7.2 May 61 H *                                                                                                                                                                                                                                                                                                                                                                                                                                                                                                                                                                                                                                                                                                                                                                                                                                                                                                                                                                                                                                                                                                                                                                                                                                                                                                                                                                                                                    | 23B BRIXTON *              | 23B. A 2. 7. 7. 2. May 61                                                  | н *         |
| 26B SOUTH LAMBETH * 26B. A 2.7.7.2. May 61 GPO  27 CLAPHAM * 27B 3.13.13.3 May 58 27C 2.7.7.2. May 61 (22 SEP. 62) H  27B STOCKWELL * 27B. A 2.7.7.2. May 61 (MAR. 82) H  28 TOOTING * 28B 2.7.7.2. May 61 (Jan. 80) H  29B STREATHAM * 28B. A 2.7.7.2 May 61 (Jan. 80) H  29 MITCHAM 29B 2.7.7.2 May 61 GPO  30B WALWORTH 30B. A 2.7.7.2 May 61 H  43 SUTTON 43A 3.9.9.3 Apr. 61 GPO  54 NORWOOD 54A 2.11.11.2. June 58 H  SOUTH WESTERN DISTRICT  8 WEST BROMPTON 8A 2.4.4.2 Jan. 75 GPO  23B BRIXTON 23B. A 2.7.7.2 May 61 H  25B MERTON 25B. A 2.7.7.2 May 61 H  26B. SOUTH LAMBETH 26B. A 2.7.7.2 May 61 H  26B. SOUTH LAMBETH 26B. A 2.7.7.2 May 61 H  6PO                                                                                                                                                                                                                                                                                                                                                                                                                                                                                                                                                                                                                                                                                                                                                                                                                                                                                                                                                                                                                                                                                                                                                                                                                                                                                                                                                                                                                                                               | 24B CAMBERWELL             | 24B. A 2. 6. 6. 2. May 61                                                  | GP0         |
| 27 CLAPHAM * 27B 3. 13. 13. 3 May 58 GPO H 27C 2.7.7.2. May 61 (22 SEP. 62) H 27B STOCKWELL * 27B. A 2. 7. 7. 2. May 61 (MAR. 82) H 28B TOOTING * 28B 2. 7. 7. 2. May 61 (Jan. 80) H 29 MITCHAM 29B 2. 7. 7. 2. May 61 (Jan. 80) H 29B THORNTON HEATH 29B 2. 7. 7. 2. May 61 GPO 30B WALWORTH 30B. A 2. 7. 7. 2. May 61 H * 30D WALWORTH 43A 3. 9. 9. 3. Apr. 61 GPO 54 NORWOOD 54A 2. 11. 11. 2. June 58 H * SOUTH WESTERN DISTRICT  8 WEST BROMPTON 8A 2. 4. 4. 2. Jan. 75 GPO 23B BRIXTON 23B. A 2. 7. 7. 2. May 61 H * 25B MERTON 25B. A 2. 7. 7. 2. May 61 H * 25B MERTON 25B. A 2. 7. 7. 2. May 61 H * 26B. SOUTH LAMBETH 26B. B 2. 4. 4. 2. Dec 71 H *                                                                                                                                                                                                                                                                                                                                                                                                                                                                                                                                                                                                                                                                                                                                                                                                                                                                                                                                                                                                                                                                                                                                                                                                                                                                                                                                                                                                                                                                  | 25B MERTON *               | 25B. A 2. 7. 7. 2. May 61                                                  | H *         |
| 27C 2. 7. 7. 2. May 61 (22 SEP. 62) H  27B STOCKWELL * 27B. A 2. 7. 7. 2. May 61 (MAR. 82) H  28 TOOTING * 28B 2. 7. 7. 2. May 61 (Jan. 80) H  29 MITCHAM 29B 2. 7. 7. 2. May 61 (Jan. 80) H  29 MITCHAM 29B 2. 7. 7. 2. May 61 GPO  30B WALWORTH 30B. A 2. 7. 7. 2. May 61 GPO  30B WALWORTH 30B. A 2. 7. 7. 2. May 61 H  43 SUTTON 43A 3. 9. 9. 3. Apr. 61 GPO  54 NORWOOD 54A 2. 11. 11. 2. June 58 H  SOUTH WESTERN DISTRICT  8 WEST BROMPTON 8A 2. 4. 4. 2. Jan. 75 GPO  23B BRIXTON 23B. A 2. 7. 7. 2. May 61 H  25B. MERTON 25B. A 2. 7. 7. 2. May 61 H  26B SOUTH LAMBETH 26B. A 2. 7. 7. 2. May 61 GPO  H *                                                                                                                                                                                                                                                                                                                                                                                                                                                                                                                                                                                                                                                                                                                                                                                                                                                                                                                                                                                                                                                                                                                                                                                                                                                                                                                                                                                                                                                                                                           | 26B SOUTH LAMBETH *        | 26B. A 2. 7. 7. 2. May 61                                                  | GPO         |
| 28 TOOTING * 28B 2.7.7.2. May 61 H *  28B STREATHAM * 28B. A 2.7.7.2 May 61 (Jan. 80) H  29 MITCHAM 29B 2.7.7.2. May 61 GPO  29B THORNTON HEATH 29B 2.7.7.2. May 61 GPO  30B WALWORTH 30B. A 2.7.7.2. May 61 H *  43 SUTTON 43A 3.9.9.3. Apr. 61 GPO  54 NORWOOD 54A 2.11.11.2. June 58 H *  SOUTH WESTERN DISTRICT  8 WEST BROMPTON 8A 2.4.4.2. Jan. 75 GPO  23B BRIXTON 23B. A 2.7.7.2. May 61 H *  25B MERTON 25B. A 2.7.7.2. May 61 H *  26B SOUTH LAMBETH 26B. A 2.7.7.2. May 61 GPO  H *                                                                                                                                                                                                                                                                                                                                                                                                                                                                                                                                                                                                                                                                                                                                                                                                                                                                                                                                                                                                                                                                                                                                                                                                                                                                                                                                                                                                                                                                                                                                                                                                                                 | 27 CLAPHAM *               |                                                                            |             |
| 28B STREATHAM * 28B. A 2.7.7.2 May 61 (Jan. 80) H  29 MITCHAM 29B 2.7.7.2. May 61 GPO  29B THORNTON HEATH 29B 2.7.7.2. May 61 GPO  30B WALWORTH 30B. A 2.7.7.2. May 61 H *  43 SUTTON 43A 3.9.9.3. Apr. 61 GPO  54 NORWOOD 54A 2.11.11.2. June 58 H *  SOUTH WESTERN DISTRICT  8 WEST BROMPTON 8A 2.4.4.2. Jan. 75 GPO  23B BRIXTON 23B. A 2.7.7.2. May 61 H *  25B MERTON 25B. A 2.7.7.2. May 61 H *  26B SOUTH LAMBETH 26B. A 2.7.7.2. May 61 GPO H *                                                                                                                                                                                                                                                                                                                                                                                                                                                                                                                                                                                                                                                                                                                                                                                                                                                                                                                                                                                                                                                                                                                                                                                                                                                                                                                                                                                                                                                                                                                                                                                                                                                                        | 27B STOCKWELL *            | 27B. A 2. 7. 7. 2. May 61 (MAR. 82)                                        | Н           |
| 29 MITCHAM 29B 2.7.7.2. May 61 GPO 29B THORNTON HEATH 29B 2.7.7.2. May 61 GPO 30B WALWORTH 30B. A 2.7.7.2. May 61 H *  43 SUTTON 43A 3.9.9.3. Apr. 61 GPO 54 NORWOOD 54A 2.11.11.2. June 58 H *  SOUTH WESTERN DISTRICT  8 WEST BROMPTON 8A 2.4.4.2. Jan. 75 GPO 23B BRIXTON 23B. A 2.7.7.2. May 61 H *  25B MERTON 25B. A 2.7.7.2. May 61 H *  26B SOUTH LAMBETH 26B. A 2.7.7.2. May 61 GPO H *                                                                                                                                                                                                                                                                                                                                                                                                                                                                                                                                                                                                                                                                                                                                                                                                                                                                                                                                                                                                                                                                                                                                                                                                                                                                                                                                                                                                                                                                                                                                                                                                                                                                                                                               | 28 TOOTING *               | 28B 2.7.7.2. May 61                                                        | H *         |
| 29B THORNTON HEATH 29B 2.7.7.2. May 61  30B WALWORTH 30B. A 2.7.7.2. May 61  H *  43 SUTTON 43A 3.9.9.3. Apr. 61  SOUTH WESTERN DISTRICT  8 WEST BROMPTON 8A 2.4.4.2. Jan. 75  GPO 23B BRIXTON 23B. A 2.7.7.2. May 61  H *  25B MERTON 25B. A 2.7.7.2. May 61  H *  26B SOUTH LAMBETH 26B. B 2.4.4.2. Dec 71                                                                                                                                                                                                                                                                                                                                                                                                                                                                                                                                                                                                                                                                                                                                                                                                                                                                                                                                                                                                                                                                                                                                                                                                                                                                                                                                                                                                                                                                                                                                                                                                                                                                                                                                                                                                                   | 28B STREATHAM *            | 28B. A 2.7.7.2 May 61 (Jan. 80)                                            | Н           |
| 30B WALWORTH  30B. A 2. 7. 7. 2. May 61  H *  43 SUTTON  43A 3. 9. 9. 3. Apr. 61  54 NORWOOD  54A 2. 11. 11. 2. June 58  H *  SOUTH WESTERN DISTRICT  8 WEST BROMPTON  8A 2. 4. 4. 2. Jan. 75  GPO  23B BRIXTON  23B. A 2. 7. 7. 2. May 61  H *  25B MERTON  25B. A 2. 7. 7. 2. May 61  H *  26B SOUTH LAMBETH  26B. A 2. 7. 7. 2. May 61  GPO  H *                                                                                                                                                                                                                                                                                                                                                                                                                                                                                                                                                                                                                                                                                                                                                                                                                                                                                                                                                                                                                                                                                                                                                                                                                                                                                                                                                                                                                                                                                                                                                                                                                                                                                                                                                                            | 29 MITCHAM                 | 29B 2.7.7.2. May 61                                                        | GPO         |
| 43 SUTTON 43A 3. 9. 9. 3. Apr. 61 GPO  54 NORWOOD 54A 2. 11. 11. 2. June 58 H *  SOUTH WESTERN DISTRICT  8 WEST BROMPTON 8A 2. 4. 4. 2. Jan. 75 GPO  23B BRIXTON 23B. A 2. 7. 7. 2. May 61 H *  25B MERTON 25B. A 2. 7. 7. 2. May 61 GPO  26B SOUTH LAMBETH 26B. A 2. 7. 7. 2. May 61 GPO  1 May 61 GPO  1 GPO  1 May 61 GPO                                                                                                                                                                                                                                                                                                                                                                                                                                                                                                                                                                                                                                                                                                                                                                                                                                                                                                                                                                                                                                                                                                                                                                                                                                                                                                                                                                                                                                                                                                                                              | 29B THORNTON HEATH         | 29B 2.7.7.2. May 61                                                        | <b>G</b> PO |
| 54 NORWOOD 54A 2.11.11.2. June 58 H *  SOUTH WESTERN DISTRICT  8 WEST BROMPTON 8A 2.4.4.2. Jan. 75 GPO  23B BRIXTON 23B. A 2.7.7.2. May 61 H *  25B MERTON 25B. A 2.7.7.2. May 61 GPO  26B SOUTH LAMBETH 26B. A 2.7.7.2. May 61 GPO  26B. B 2.4.4.2. Dec 71                                                                                                                                                                                                                                                                                                                                                                                                                                                                                                                                                                                                                                                                                                                                                                                                                                                                                                                                                                                                                                                                                                                                                                                                                                                                                                                                                                                                                                                                                                                                                                                                                                                                                                                                                                                                                                                                    | 30B WALWORTH               | 30B. A 2. 7. 7. 2. May 61                                                  | н •         |
| SOUTH WESTERN DISTRICT         8 WEST BROMPTON       8A       2.4.4.2. Jan. 75       GPO         23B BRIXTON       23B. A       2.7.7.2. May 61       H *         25B MERTON       25B. A       2.7.7.2. May 61       H *         26B SOUTH LAMBETH       26B. A       2.7.7.2. May 61       GPO         26B. B       2.4.4.2. Dec 71       H *                                                                                                                                                                                                                                                                                                                                                                                                                                                                                                                                                                                                                                                                                                                                                                                                                                                                                                                                                                                                                                                                                                                                                                                                                                                                                                                                                                                                                                                                                                                                                                                                                                                                                                                                                                                | 43 SUTTON                  | 43A 3.9.9.3. Apr. 61                                                       | GP0         |
| 8 WEST BROMPTON 8A 2.4.4.2. Jan. 75 GPO 23B BRIXTON 23B. A 2.7.7.2. May 61 H * 25B MERTON 25B. A 2.7.7.2. May 61 H * 26B SOUTH LAMBETH 26B. A 2.7.7.2. May 61 GPO 26B. B 2.4.4.2. Dec 71                                                                                                                                                                                                                                                                                                                                                                                                                                                                                                                                                                                                                                                                                                                                                                                                                                                                                                                                                                                                                                                                                                                                                                                                                                                                                                                                                                                                                                                                                                                                                                                                                                                                                                                                                                                                                                                                                                                                       | 54 NORWOOD                 | 54A 2.11.11.2. June 58                                                     | н *         |
| 23B BRIXTON 23B. A 2.7.7.2. May 61 H *  25B MERTON 25B. A 2.7.7.2. May 61 H *  26B SOUTH LAMBETH 26B. A 2.7.7.2. May 61 GPO 26B. B 2.4.4.2. Dec 71 H *                                                                                                                                                                                                                                                                                                                                                                                                                                                                                                                                                                                                                                                                                                                                                                                                                                                                                                                                                                                                                                                                                                                                                                                                                                                                                                                                                                                                                                                                                                                                                                                                                                                                                                                                                                                                                                                                                                                                                                         | SOUTH WESTERN DISTRICT     |                                                                            |             |
| 25B MERTON 25B. A 2. 7. 7. 2. May 61 H *  26B SOUTH LAMBETH 26B. A 2. 7. 7. 2. May 61 GPO 26B. B 2. 4. 4. 2. Dec 71 H *                                                                                                                                                                                                                                                                                                                                                                                                                                                                                                                                                                                                                                                                                                                                                                                                                                                                                                                                                                                                                                                                                                                                                                                                                                                                                                                                                                                                                                                                                                                                                                                                                                                                                                                                                                                                                                                                                                                                                                                                        | 8 WEST BROMPTON            | 8A 2. 4. 4. 2. Jan. 75                                                     | GPO         |
| 26B SOUTH LAMBETH  26B. A 2. 7. 7. 2. May 61  26B. B 2. 4. 4. 2. Dec 71  GPO  H *                                                                                                                                                                                                                                                                                                                                                                                                                                                                                                                                                                                                                                                                                                                                                                                                                                                                                                                                                                                                                                                                                                                                                                                                                                                                                                                                                                                                                                                                                                                                                                                                                                                                                                                                                                                                                                                                                                                                                                                                                                              | 23B BRIXTON                | 23B. A 2. 7. 7. 2. May 61                                                  | н •         |
| 26B. B 2. 4. 4. 2. Dec 71                                                                                                                                                                                                                                                                                                                                                                                                                                                                                                                                                                                                                                                                                                                                                                                                                                                                                                                                                                                                                                                                                                                                                                                                                                                                                                                                                                                                                                                                                                                                                                                                                                                                                                                                                                                                                                                                                                                                                                                                                                                                                                      | 25B MERTON                 | 25B. A 2. 7. 7. 2. May 61                                                  | H *         |
| ZODED ZEET TO THE TOTAL  | 26B SOUTH LAMBETH          |                                                                            |             |
|                                                                                                                                                                                                                                                                                                                                                                                                                                                                                                                                                                                                                                                                                                                                                                                                                                                                                                                                                                                                                                                                                                                                                                                                                                                                                                                                                                                                                                                                                                                                                                                                                                                                                                                                                                                                                                                                                                                                                                                                                                                                                                                                |                            |                                                                            |             |

#### SOUTH WESTERN DISTRICT